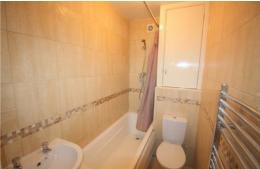

#### **Bathroom**

Fully tiled wall and Floor, Three Piece suite with Bath with shower over, Sink and Low Level W.C. Cupboard housing Boiler, Radiator