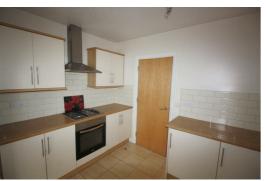

## Open Plan Lounge/ Kitchen

PVC Double glazed patio doors, Carpet to Lounge, Tiled floor to Kitchen, range of fitted base and wall units, integrated under counter fridge, Electric Cooker and Gas hob, Extractor hood, Radiator and Blinds