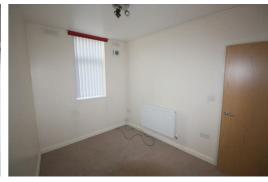

tchen with Electric cooker and gas hob, fitted under counter fridge, one double bedroom, fully tiled bathroom with shower over bath, central heating, double glazing. Private Outside Space. Available Immediately.







## Hallway

**Entrance Door, Carpet** 

## Open Plan Lounge/ Kitchen

PVC Double glazed patio doors, Carpet to Lounge, Tiled floor to Kitchen, range of fitted base and wall units, integrated under counter fridge, Electric Cooker and Gas hob, Extractor hood, Radiator and Blinds

#### **Bathroom**

Fully tiled wall and Floor, Three Piece suite with Bath with shower over, Sink and Low Level W.C. Cupboard housing Boiler, Radiator

#### **Bedroom One**

PVC Double Glazed Window, Carpet, Blinds and Radiator.

### **Private Exterior**

Enclosed rear exterior, stoned area.