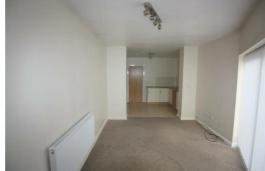

## Open Plan Lounge/ Kitchen

PVC Double glazed patio doors, Carpet to Lounge, Tiled floor to Kitchen, range of fitted base and wall units, integrated under counter fridge, Electric Cooker and Gas hob, Extractor hood, Radiator and Blinds