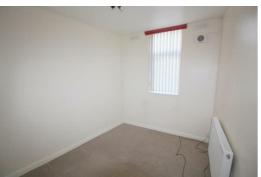

d kitchen with Electric cooker and gas hob, fitted under counter fridge, one double bedroom, fully tiled bathroom with shower over bath, central heating, double glazing. Private Outside Space. Available Immediately.







## Hallway

**Entrance Door, Carpet** 

## Open Plan Lounge/ Kitchen

PVC Double glazed patio doors, Carpet to Lounge, Tiled floor to Kitchen, range of fitted base and wall units, integrated under counter fridge, Electric Cooker and Gas hob, Extractor hood, Radiator and Blinds

#### **Bathroom**

Fully tiled wall and Floor, Three Piece suite with Bath with shower over, Sink and Low Level W.C. Cupboard housing Boiler, Radiator

#### **Bedroom One**

PVC Double Glazed Window, Carpet, Blinds and Radiator.

### **Private Exterior**

Enclosed rear exterior, stoned area.