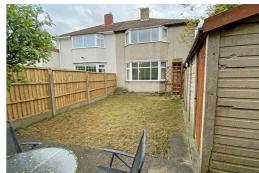

#### Outside

To the front of the property there is a driveway with parking leading to double wooden gates which lead on to the single garage which has power and an alarm. There is also a storage room which also has power. To the rear of

the property there is a secluded garden laid to lawn and patio area.

LOUNGE UP DINING ROOM

Whilst every attempt has been made as ensure the accuracy of the flooplan contained here, measurement of doors, worknown, comes and any other items are experiented and not expended by a taken for any error ensisting or mis-statement. This plan is for illumitative purposes only and should be used as such by any prospective purchaser. The services, systems and appliances shown have not been borned and no guarante as to their operability or efficiency can be given.