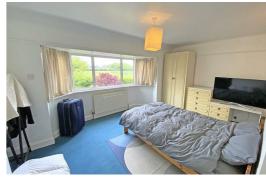

#### Bedroom 1

19'0" x 9'10" (5.8 x 3.0)

UPVC double glazed window to the rear with views over the playing fields, radiator