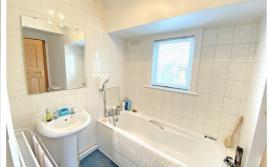

### **Bathroom**

10'2" x 5'2" (3.1 x 1.6)

UPVC double glazed window, panelled bath, pedestal wash hand basin tiled walls, radiator