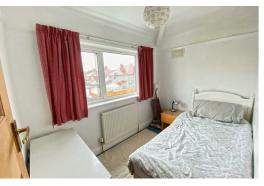

#### Bedroom 1

19'0" x 9'10" (5.8 x 3.0)

UPVC double glazed window to the rear with views over the playing fields, radiator

## Bedroom 2

11'1" x 9'2" (3.4 x 2.8)

UPVC double glazed window to the front, radiator and laminate flooring

# Bedroom 3

9'2" x 5'10" (2.8 x 1.8)

UPVC double glazed window, radiator