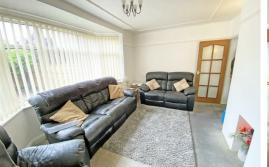

#### Living Room

16'0" x 11'9" (4.9 x 3.6)

UPVC double glazed window and radiator