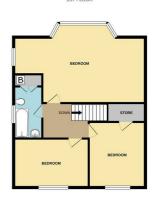

Following some refurbishment, this property would be ideal for a first time buyer or young family.

Benefiting from off road parking, garage, and gardens, this is a property with significant potential.

On the ground floor there is an entrance hallway, reception room and kitchen. To the first floor are 3 bedrooms and a Bathroom room.

#### Vestibule

2'7" x 7'10" (0.8 x 2.4)

Enclosed Vestibule with tiled floor

#### Hallway

12'5" x 8'10" (3.8 x 2.7)

Spacious hallway currently set up as an office, radiator

#### Landing

9'6" x 5'6" (2.9 x 1.7)

#### Bedroom 1

19'0" x 9'10" (5.8 x 3.0)

UPVC double glazed window to the rear with views over the playing fields, radiator

## Bedroom 2

11'1" x 9'2" (3.4 x 2.8)

UPVC double glazed window to the front, radiator and laminate flooring

# Bedroom 3

9'2" x 5'10" (2.8 x 1.8)

UPVC double glazed window, radiator

### **Bathroom**

10'2" x 5'2" (3.1 x 1.6)

UPVC double glazed window, panelled bath, pedestal wash hand basin tiled walls, radiator

#### Outside

To the front of the property there is a driveway with parking leading to double wooden gates which lead on to the single garage which has power and an alarm. There is also a storage room which also has power. To the rear of

the property there is a secluded garden laid to lawn and patio area.

LOUNGE UP DINING ROOM

Whilst every attempt has been made as ensure the accuracy of the flooplan contained here, measurement of doors, worknown, comes and any other items are experiented and not expended by a taken for any error ensisting or mis-statement. This plan is for illumitative purposes only and should be used as such by any prospective purchaser. The services, systems and appliances shown have not been borned and no guarante as to their operability or efficiency can be given.