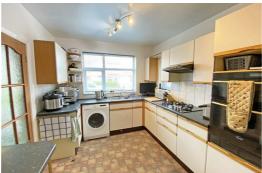

#### **Kitchen**

12'5" x 8'10" (3.8 x 2.7)

UPVC double glazed window, range of wall and base units incorporating breakfast bar, sink with mixer tap, gas hob with extractor fan above, electric oven, plumbed for washing machine and space for fridge freezer. Part tiled walls and access to rear garden