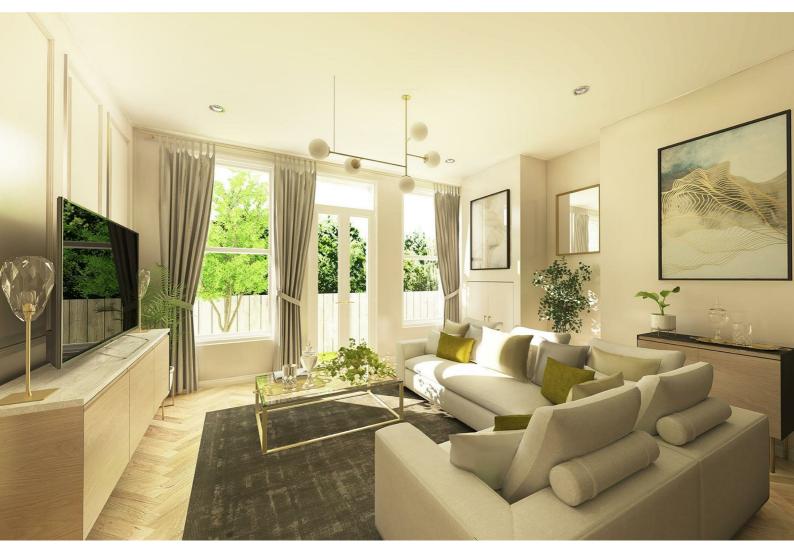

# Hallway

19'1" x 3'4" (5.83 x 1.03) Video/phone intercom system, LVT flooring.

Lounge

16'8" x 13'8" (5.1 x 4.17) Double glazed Window, Radiator LVT flooring.