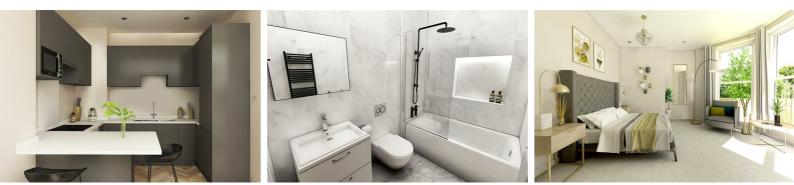

# **Kitchen**

# 12'10" x 11'0" (3.92 x 3.37)

Kitchen includes integrated fridge freezer, cooker, hob, extractor hood, microwave and option to purchase integrated dishwasher and washing machine, Quartz counter tops., LVT flooring. Solid oak door

# Bathroom

#### 9'5" x 6'2" (2.89 x 1.9)

Underfloor heating, mirror with Bluetooth speaker, bath, shower, vanity sink, low level WC, fully tiled with LED mood lighting, Tiled flooring.

# Bedroom 1

#### 13'1" x 6'10" (4.00 x 2.10)

Double glazed Window, radiator, carpet and solid oak door.