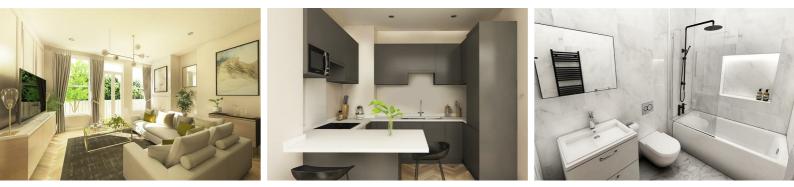

### Open Plan Lounge / Kitchen

#### 13'9" x 21'1" (4.2 x 6.43)

Kitchen includes integrated appliances fridge freezer, cooker, hob, extractor hood, microwave and option to purchase integrated dishwasher and washing machine, Quartz counter tops., LVT flooring. Solid oak door.

Lounge Area has UPVC double glazed windows and French doors out to private garden area, paneled wall radiator and cupboard housing boiler

#### 10'5" x 5'7" (3.19 x 1.72)

Underfloor heating, mirror with Bluetooth speaker, bath with shower over, vanity sink, low level WC, fully tiled with LED mood lighting, fully tiled floor.