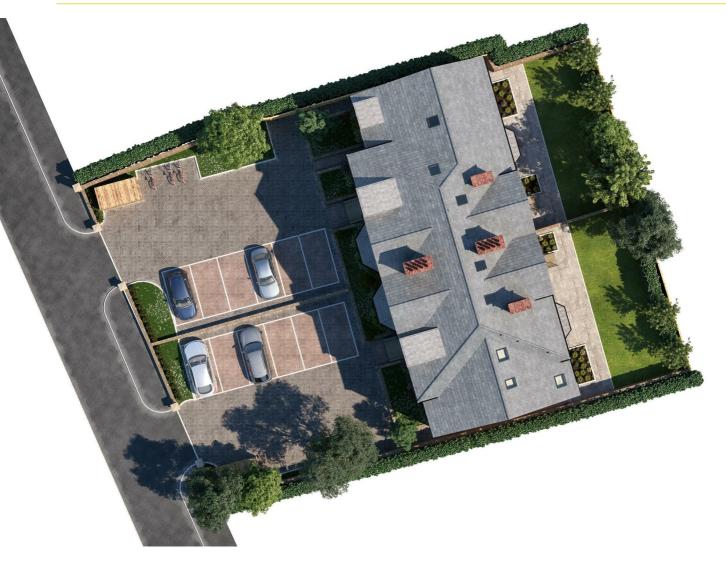

# Merchant Court 16 College Avenue, Liverpool, Merseyside L23 OSS

£175,000

MERCHANT COURT is a development of 12 luxury apartments. 10x2 bedroom and 2x1 bedroom, across 3 floors in a sought-after Crosby Location.

The property is carefully constructed, converting the original Victorian building with a newly built extension combining the property's original features with modern interior design.

The grounds of Merchant Court benefit from luxurious communal gardens, a communal gymnasium and private off-road parking as well as private storage facilities. Merchant Court is just a short walk away from Crosby Beach, which is the home of

Antony Gormley's Another Place iconic statues. An array of local amenities can be found nearby in locations and there are multiple local bus routes that pass adjoining roads. Waterloo and Blundellsands & Crosby Train Station are roughly a 10-minute walk in either direction.