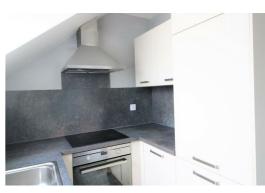

### Open Plan Lounge Kitchen

Double glazed windows, carpet and radiator, kitchen comprises of tiled flooring, fitted wall and base units integrated fridge freezer, washing machine, oven , hob, extractor hood