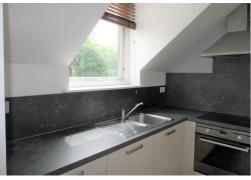

### Open Plan Lounge Kitchen

Double glazed windows, carpet and radiator, kitchen comprises of tiled flooring, fitted wall and base units integrated fridge freezer, washing machine, oven , hob, extractor hood