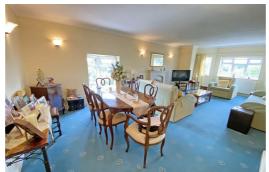

## Lounge / Dining Room

26'2" x 17'4" (8 x 5.3)

UPVC double glazed window x 2, electric fire with surround, radiator, carpet