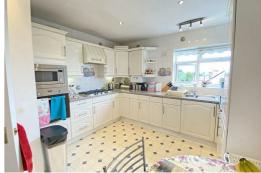

#### Kitchen

11'9" x 11'5" (3.6 x 3.5)

Range of wall and base units, integrated fridge and freezer, double gas hob, double oven, integrated microwave, washing machine, vinyl flooring, UPVC double glazed window