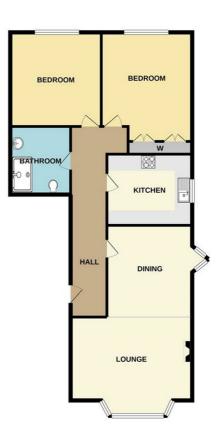

### Hallway

17'8" x 3'3" (5.4 x 1)

Laminate floor, 2 sets of storage cupboards, radiator

## Lounge / Dining Room

26'2" x 17'4" (8 x 5.3)

UPVC double glazed window x 2, electric fire with surround, radiator, carpet

#### Kitchen

11'9" x 11'5" (3.6 x 3.5)

Range of wall and base units, integrated fridge and freezer, double gas hob, double oven, integrated microwave, washing machine, vinyl flooring, UPVC double glazed window

### **Bathroom**

10'2" x 5'6" (3.1 x 1.7)

Low level WC, pedestal sink, bath, walk in shower, fully tiled walls and floor

#### Bedroom 1

13'9" x 12'1" (4.2 x 3.7)

UPVC double glazed window, fitted wardrobes, carpet, radiator

# Bedroom 2

13'9" x 12'1" (4.2 x 3.7)

UPVC double glazed window, fitted wardrobes, carpet, radiator

Whilst every attempt has been made to ensure the accuracy of the floorplan contained here, measurement of doors, windows, comes and any other items are approximate and no responsibility is taken for any error, emission or mis-statement. This plan is for illustrative purposes only and should be used as such by any prospective purchaser. The services, systems and agailances shown have not been tested and no guarante as to the operation of efficiency can be guite.