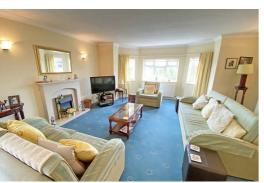

## Lounge / Dining Room

26'2" x 17'4" (8 x 5.3)

UPVC double glazed window x 2, electric fire with surround, radiator, carpet