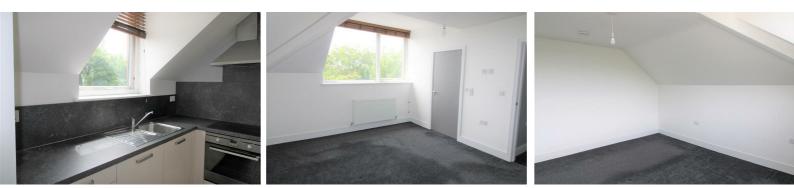

## **Open Plan Lounge Kitchen**

Double glazed windows, carpet and radiator, kitchen comprises of tiled flooring, fitted wall and base units integrated fridge freezer, washing machine, oven , hob, extractor hood

#### Bedroom 1

Double glazed window, carpet, radiator

## Bedroom 2

Double glazed window, carpet and radiator