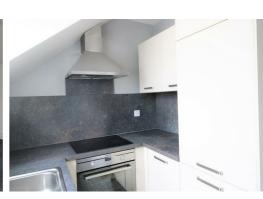

## **Open Plan Lounge Kitchen**

Double glazed windows, carpet and radiator, kitchen comprises of tiled flooring, fitted wall and base units integrated fridge freezer, washing machine, oven , hob, extractor hood