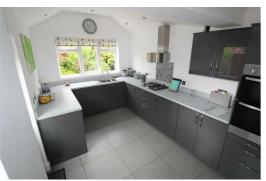

# Kitchen

Double glazed windows, range of fitted wall and base units with integrated appliances include double electric oven and gas hob, extractor hood, stainless steel sink with mixer taps, tiled flooring