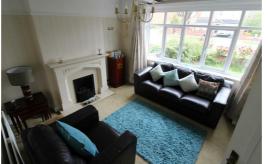

# **Front Reception**

Double glazed windows, radiator, fireplace with inset gas fire, flooring