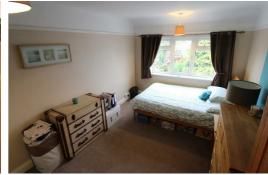

ng

## **Rear Reception**

Double glazed french doors and windows, radiator, flooring inset fireplace

# Kitchen

Double glazed windows, range of fitted wall and base units with integrated appliances include double electric oven and gas hob, extractor hood, stainless steel sink with mixer taps, tiled flooring

# Landing

## Bedroom 1

Double glazed windows, radiator, flooring

#### Bedroom 2

Double glazed windows, radiator, flooring

#### Bedroom 3

Double glazed windows, radiator, built in cupboard, flooring

#### **Bathroom**

Double glazed window, fully tiled, vanity sink unit, bath with electric shower over, shower screen and towel rail

## Separate W.C

double glazed window, fully tiled, low level w.c.

#### **Rear Exterior**

patios area, laid lawn, mature planted boarders