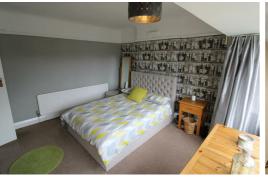

ooring

## **Rear Reception**

Double glazed french doors and windows, radiator, flooring inset fireplace

# Kitchen

Double glazed windows, range of fitted wall and base units with integrated appliances include double electric oven and gas hob, extractor hood, stainless steel sink with mixer taps, tiled flooring

# Landing

## Bedroom 1

Double glazed windows, radiator, flooring

#### Bedroom 2

Double glazed windows, radiator, flooring

#### Bedroom 3

Double glazed windows, radiator, built in cupboard, flooring

#### **Bathroom**

Double glazed window, fully tiled, vanity sink unit, bath with electric shower over, shower screen and towel rail

## Separate W.C

double glazed window, fully tiled, low level w.c.

#### **Rear Exterior**

patios area, laid lawn, mature planted boarders