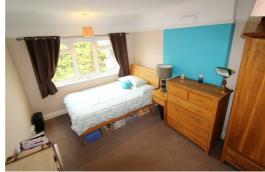

ring

## **Rear Reception**

Double glazed french doors and windows, radiator, flooring inset fireplace

# Kitchen

Double glazed windows, range of fitted wall and base units with integrated appliances include double electric oven and gas hob, extractor hood, stainless steel sink with mixer taps, tiled flooring

# Landing

## Bedroom 1

Double glazed windows, radiator, flooring

#### Bedroom 2

Double glazed windows, radiator, flooring

#### Bedroom 3

Double glazed windows, radiator, built in cupboard, flooring

#### **Bathroom**

Double glazed window, fully tiled, vanity sink unit, bath with electric shower over, shower screen and towel rail

## Separate W.C

double glazed window, fully tiled, low level w.c.

#### **Rear Exterior**

patios area, laid lawn, mature planted boarders