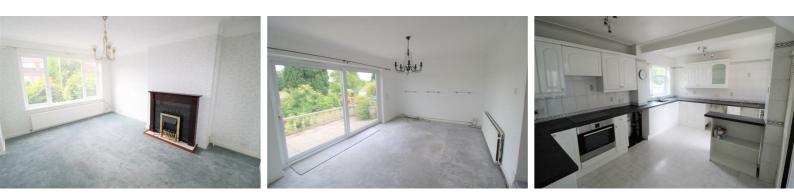

#### Lounge

#### 14'10" 11'6" (4.53 3.51)

Double glazed window, Fireplace, sliding door to dining room

#### **Kitchen**

#### 14'9" x 10'1" (4.52 x 3.08)

UPVC double glazed windows and rear exterior door, range of fitted base and wall units with single drainer sink with mixer taps, plumbing for washing machine, oven and hob.