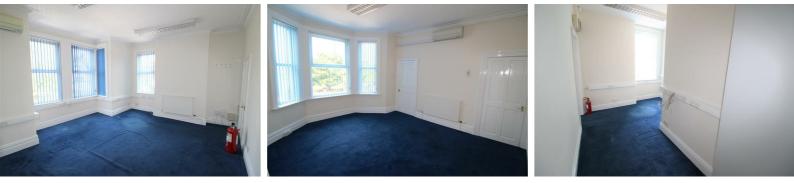

# Office 1

#### 14'6" x 9'1" (4.440 x 2.772)

L-shaped office with multiple power points and network cable sockets around with one double glazed UPVC window with blind door off reception hallway door also into second office

# Office 2

# 15'1" x 14'4" (4.607 x 4.394)

UPVC double glaze windows to buy and UPVC double glazed window to side office overlooks road again multiple sockets around the room and network cable points double radiator and Air-conditioning unit

#### 14'11" x 13'0" (4.563 x 3.975)

UPVC double glazed bay window power sockets around the room and phone sockets single radiator and airconditioning unit door out to reception hallway