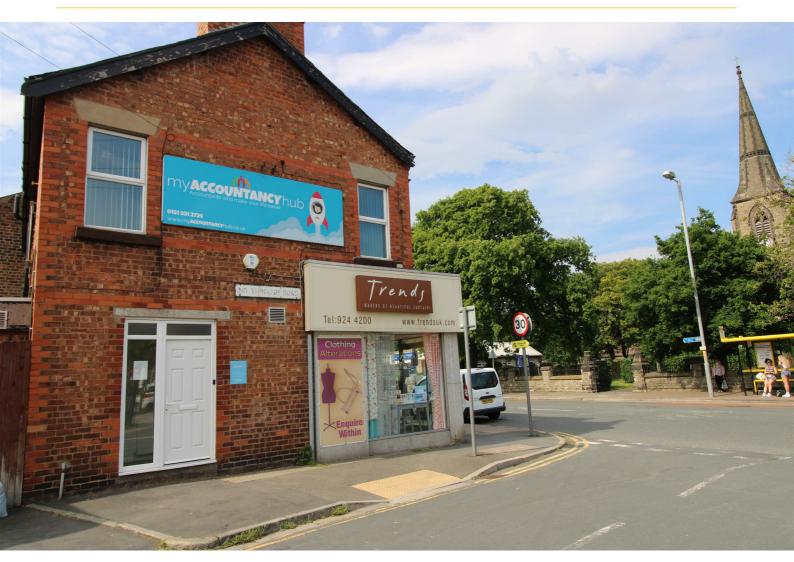

# 72b Liverpool Road, Liverpool, Merseyside L23 5SJ £750 PCM

Berkeley Shaw are pleased to offer this smart First Floor commercial unit for let. Renting on a fully insurable and self repairing lease, this unit consists of a hallway, 3 large office rooms, 1 reception waiting room, 2 x w.c. and kitchen. This fantastic unit is fully equip with lighting, network and electric sockets installed throughout. Gas central heating system will also be installed and double glazed.

Call arrange your own internal inspection today on 01519246000