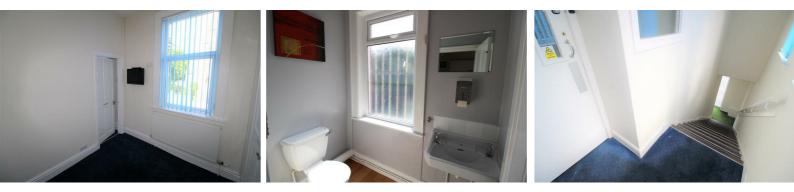

#### Toilet 1

#### 3'6" x 5'7" (1.070 x 1.712)

UPVC double glaze window low-level WC small wash and basin

#### Toilet 2

# 6'5" x 4'1" (1.965 x 1.258)

UPVC double glaze window low-level WC single radiator and sink

#### Kitchen VC 8'10" x 3'11" (2.697 >

UPVC double glaze window stainless steel single drainer sink with unit below a tiled shelf work surface Ravenheat Combi boiler and a freestanding fridge

EU Direct

2002/91/FC

# **Entrance Hallway**

UPVC Double Glazed door, Alarm, Stairs to first floor, UPVC8'10" x 3'11" (2.697 x 1.210)Double glazed window, blindsUPVC double glaze window