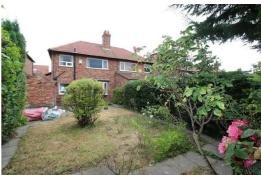

## Outside

To the front there is a driveway. The rear is laid to lawn with mature shrubs and bedding plants and has a brick built outhouse.

ND FLOOR

LOUNGE NOOM LOUNG ROOM PORCH

till enny allengt has been node to ensure the accuracy of the floorplan contained here, measurements