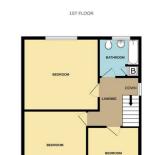

## Outside

To the front there is a driveway. The rear is laid to lawn with mature shrubs and bedding plants and has a brick built outhouse.

ND FLOOR

LOUNGE NOOM LOUNG ROOM PORCH

till enny allengt has been node to ensure the accuracy of the floorplan contained here, measurements