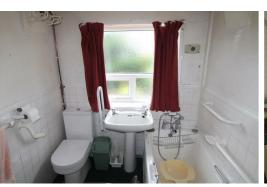

#### **Bathroom**

6'10" x 7'6" (2.1 x 2.3)

Low level WC, pedestal sink, bath, UPVC double glazed window.