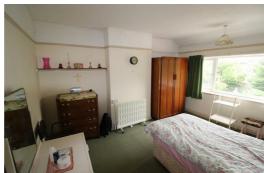

## **Master Bedroom**

10'9" x 12'5" (3.3 x 3.8)

UPVC double glazed window

#### Second Bedroom

11'5" x 12'5" (3.5 x 3.8)

UPVC double glazed window