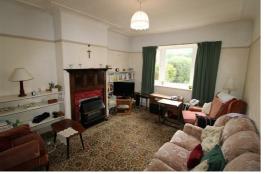

# **Reception One**

11'5" x 8'6" (3.5 x 2.6)

UPVC double glazed bay window, original fire surround with gas fire, original coving and door

# **Reception Two**

13'9" x 11'1" (4.2 x 3.4)

UPVC double glazed bay window, original fire surround with gas fire, original coving and door