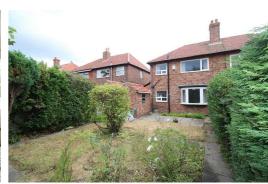

## Outside

To the front there is a driveway. The rear is laid to lawn with mature shrubs and bedding plants and has a brick built outhouse.

ND FLOOR

LOUNGE NOOM LOUNG ROOM PORCH

till enny allengt has been node to ensure the accuracy of the floorplan contained here, measurements