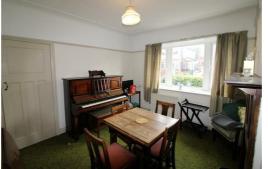

# **Reception One**

11'5" x 8'6" (3.5 x 2.6)

UPVC double glazed bay window, original fire surround with gas fire, original coving and door

# **Reception Two**

13'9" x 11'1" (4.2 x 3.4)

UPVC double glazed bay window, original fire surround with gas fire, original coving and door