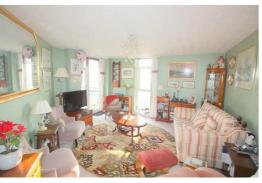

# Dining / Kitchen

29'5" x 15'8" irregular shape (8.986 x 4.786 irregular shape)

Double glazed window to rear, double glazed door to balcony, with views over the River Mersey to Welsh Hills, open to dining area: