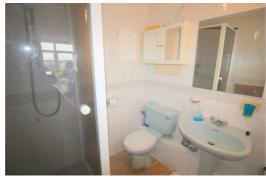

## **En-suite Shower room**

5'1" x 5'11" (1.555 x 1.825)

Shower compartment with mains shower, pedestal wash basin, low level W/C, electric wall heater, extractor fan, tiled walls.

# **Bathroom**

5'11" x 9'11" (1.828 x 3.023)

Vanity washbasin, mixer tap with storage cupboard, mirrored cabinet with inset lights, panelled bath, mixer tap with shower attachment above, bidet, low level W/C, electric wall heater, extractor fan, tiled walls.