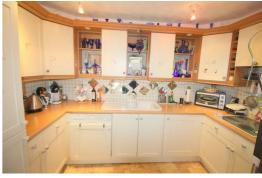

#### Kitchen

6'9" x 10'8" (2.064 x 3.256)

Range of hall and base units, inset ceramic sink, mixer tap, integrated electric hob with extractor fan, integrated Beko electric oven, integrated Whirlpool microwave, integrated fridge/freezer, plumbing for washing machine, open to dining area: