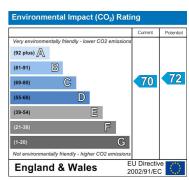

electric storage heater,.

## **En-suite Shower room**

5'1" x 5'11" (1.555 x 1.825)

Shower compartment with mains shower, pedestal wash basin, low level W/C, electric wall heater, extractor fan, tiled walls.

### Bedroom 2

18'7" to front of wardrobes x 17'2" irregular shap (5.687 to front of wardrobes x 5.246 irregular shap)

Double glazed windows to rear with view over the River Mersey and Welsh Hills, range of wardrobes.

# **Bathroom**

5'11" x 9'11" (1.828 x 3.023)

Vanity washbasin, mixer tap with storage cupboard, mirrored cabinet with inset lights, panelled bath, mixer tap with shower attachment above, bidet, low level W/C, electric wall heater, extractor fan, tiled walls.

# Garage

Up and over door, electric laid on.

# **Allocated Parking Space**

### **Communal Gardens**