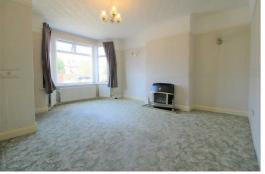

# Lounge

11'11" x 15'6" (3.648 x 4.744)

UPVC double glazed bay window to front, 3 double radiators, freestanding gas fire with hearth