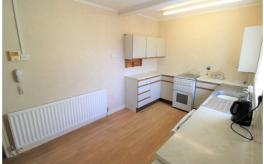

#### Kitchen

15'1" x 8'1" (4.609 x 2.471)

UPVC double glaze window with fitted fan kitchen comprises of A range of base and wall units gas cooker point plumbing for washing machine stainless steel sink with double drainer we have a boiler and main multipoint boiler cupboard with electric meter and fuse board