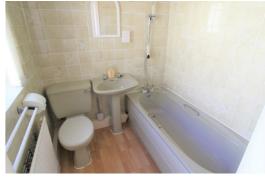

#### **Bathroom**

3'6" x 5'10" (1.081 x 1.801)

UPVC double glazed window extractor fan, single radiator, bath with mixer tap, sink, low level W.C. Shaver point