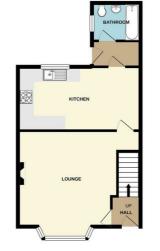

# Hallway

UPVC front entrance door, single radiator, staircase to first the rear there is an enclosed rear garden fully paved with a floor with meter cupboard below

# Lounge

11'11" x 15'6" (3.648 x 4.744)

UPVC double glazed bay window to front, 3 double radiators, freestanding gas fire with hearth

#### Kitchen

15'1" x 8'1" (4.609 x 2.471)

UPVC double glaze window with fitted fan kitchen comprises of A range of base and wall units gas cooker point plumbing for washing machine stainless steel sink with double drainer we have a boiler and main multipoint boiler cupboard with electric meter and fuse board

#### **Bathroom**

3'6" x 5'10" (1.081 x 1.801)

UPVC double glazed window extractor fan, single radiator, bath with mixer tap, sink, low level W.C. Shaver point