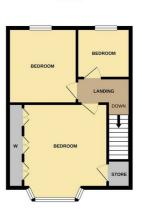

# Landing

With loft access

#### Bedroom 1

12'7" x 10'11" (3.840 x 3.328)

UPVC double glazed bay window to front one double radiator fitted mirrored sliding door wardrobe access to storage cupboard housing a Potterton promax SL boiler and shelving for storage, freestanding solid wood wardrobe

#### Bedroom 2

8'0" x 11'3" (2.453 x 3.441)

UPVC double glaze window to rear, double radiator polystyrene ceiling and a freestanding solid wood wardrobe

#### Bedroom 3

8'4" x 6'8" (2.546 x 2.048)

UPVC double glaze window to rear, single radiator carpet polystyrene ceiling