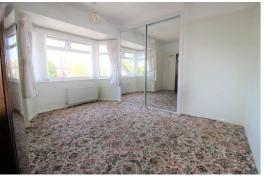

#### Bedroom 1

12'7" x 10'11" (3.840 x 3.328)

UPVC double glazed bay window to front one double radiator fitted mirrored sliding door wardrobe access to storage cupboard housing a Potterton promax SL boiler and shelving for storage, freestanding solid wood wardrobe