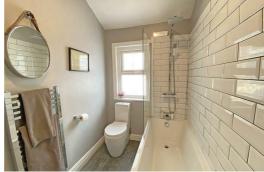

#### Family Bathroom

8'10" x 5'2" (2.7 x 1.6)

UPVC double glazed frosted window, Low level WC,

modern wash hand basin , paneled bath with shower over and glass shower screen, chrome ladder towel rail, part tiled walls and tiled flooring