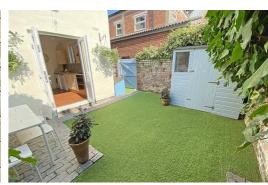

#### Outside

To the front of the property there is a walled garden. To the rear of the property there is walled courtyard garden with AstroTurf and a garden shed