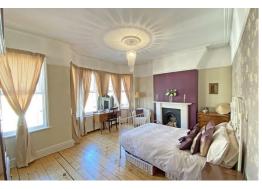

## **Master Bedroom**

13'9" x 17'4" (4.2 x 5.3)

UPVC double glazed bay window, original marble fire surround, radiator and stripped flooring