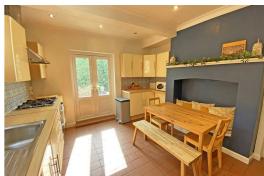

#### Kitchen/diner

15'1" x 11'5" (4.6 x 3.5)

UPVC double glazed window to side and French doors to rear garden, range of wall and base units stainless steel sink with mixer tap, gas oven and hob, freestanding Fridge freezer, washing machine and dishwasher and quarry tiled flooring