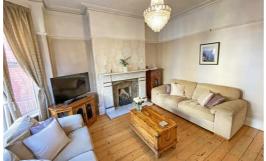

## Lounge

12'5" x 13'9" (3.8 x 4.2)

UPVC double glazed bay window to front, original fire surround, radiator and stripped wooden floor