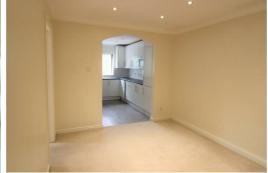

#### Kitchen Diner

Double glazed window, range of fitted base and wall units with Integrated Fridge/ Freezer, Electric Oven, Gas Hob, Extractor Hood, Washing Machine, Boiler. Blinds

## **Dining Room**

Double glazed window, Radiator, Carpet, Blinds