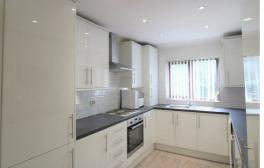

#### Kitchen Diner

Double glazed window, range of fitted base and wall units with Integrated Fridge/ Freezer, Electric Oven, Gas Hob, Extractor Hood, Washing Machine, Boiler. Blinds