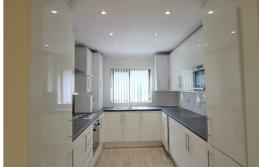

#### Kitchen Diner

Double glazed window, range of fitted base and wall units with Integrated Fridge/ Freezer, Electric Oven, Gas Hob, Extractor Hood, Washing Machine, Boiler. Blinds