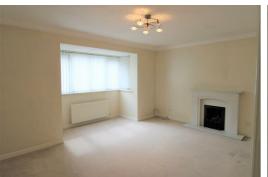

#### Lounge

Double glazed windows, carpet, radiator, aerial.

## **Dining Room**

Double glazed window, Radiator, Carpet, Blinds