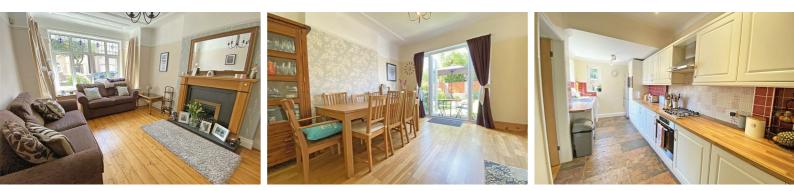

# **Reception Room Front**

14'9" x 11'1" (4.5 x 3.4)

UPVC double glazed window, gas fire with wooden surround, radiator, wooden floor.

#### 13'9" x 10'2" (4.2 x 3.1)

Radiator, wooden floor, double glazed patio doors leading into the rear garden.

#### 18'0" x 6'6" (5.5 x 2)

Range of wall and base units, gas hob, electric oven, extractor fan, stainless steel sink with mixer tap, space for fridge freezer, plumbing for washing machine, part tiled walls, tiled floor.