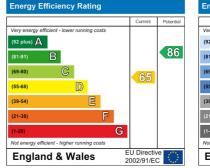

# Outside

To the front there is a gravelled area with a selection of shrubs. To the rear there are 2 patio areas, lawn, established borders and a brick built shed.

GROUND FLOOR

|                     |                 |          |           | Current | Potentia |
|---------------------|-----------------|----------|-----------|---------|----------|
| Very environmental  | ly friendly - l | ower CO2 | emissions |         |          |
| (92 plus) 🖄         |                 |          |           |         |          |
| (81-91)             | 3               |          |           |         |          |
| (69-80)             | C               |          |           |         |          |
| (55-68)             | D               | )        |           |         |          |
| (39-54)             |                 | Ξ        |           |         |          |
| (21-38)             |                 | [        | F         |         |          |
| (1-20)              |                 |          | G         |         |          |
| Not environmentally | friendly - hi   | gher CO2 | emissions |         |          |