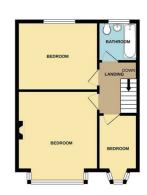

#### Bedroom 1

15'5" x 10'9" (4.7 x 3.3)

UPVC double glazed window, fitted wardrobes, radiator, cast iron fireplace.

#### Bedroom 2

13'1" x 10'9" (4 x 3.3) UPVC double glazed window, fitted wardrobes, radiator.

# Bedroom 3

9'6" x 9'6" (2.9 x 2.9) UPVC double glazed window, radiator.

#### **Family Bathroom**

 $6'6'' \times 6'2'' (2 \times 1.9)$ Low level WC, sink with vanity unit, bath with shower overhead, UPVC double glazed window, tiled walls, tiled floor.

1ST FLOOR

hilt every attempt has been made to ensure the accuracy of the floorplan contained here, measurement doors, windows, rooms and any other terms are approximate and no responsibility is taken for any error mession or mis-sitement. This plan is for illustrative proposis only and hould be used as such for any spectrue juerthaser. The services, systems and applicances shown have not been tested and no guarant as to their operability or efficiency can be given.