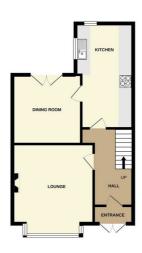

#### Hallway

#### 14'5" x 6'2" (4.4 x 1.9)

Cupboards housing meters, under stairs storage cupboard, radiator, wooden floor.

# **Reception Room Front**

14'9" x 11'1" (4.5 x 3.4)

UPVC double glazed window, gas fire with wooden surround, radiator, wooden floor.

# **Reception Room Rear**

#### 13'9" x 10'2" (4.2 x 3.1)

Radiator, wooden floor, double glazed patio doors leading into the rear garden.

#### Kitchen

#### 18'0" x 6'6" (5.5 x 2)

Range of wall and base units, gas hob, electric oven, extractor fan, stainless steel sink with mixer tap, space for fridge freezer, plumbing for washing machine, part tiled walls, tiled floor.