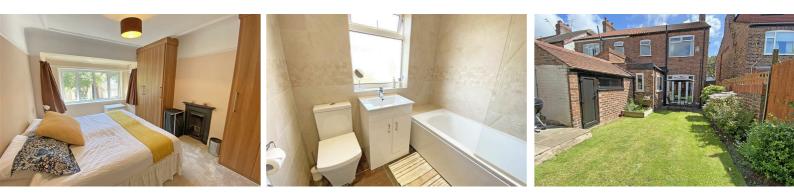

#### Bedroom 1

15'5" x 10'9" (4.7 x 3.3)

UPVC double glazed window, fitted wardrobes, radiator, cast iron fireplace.

#### **Family Bathroom**

 $6'6'' \times 6'2'' (2 \times 1.9)$ Low level WC, sink with vanity unit, bath with shower overhead, UPVC double glazed window, tiled walls, tiled floor.

# Outside

To the front there is a gravelled area with a selection of shrubs. To the rear there are 2 patio areas, lawn, established borders and a brick built shed.

GROUND FLOOR

|                     |                 |          |           | Current | Potentia |
|---------------------|-----------------|----------|-----------|---------|----------|
| Very environmental  | ly friendly - l | ower CO2 | emissions |         |          |
| (92 plus) 🖄         |                 |          |           |         |          |
| (81-91)             | 3               |          |           |         |          |
| (69-80)             | C               |          |           |         |          |
| (55-68)             | D               | )        |           |         |          |
| (39-54)             |                 | Ξ        |           |         |          |
| (21-38)             |                 | [        | F         |         |          |
| (1-20)              |                 |          | G         |         |          |
| Not environmentally | friendly - hi   | gher CO2 | emissions |         |          |