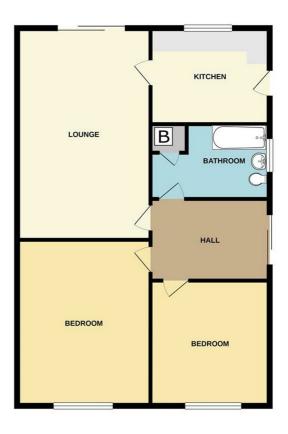

# Hallway

6'10" x 5'6" (2.1 x 1.7)

Sliding UPVC entrance door to hallway

## Lounge

19'0" x 10'2" (5.8 x 3.1)

UPVC double glazed window to front and patio doors to the rear garden, gas fire and access to the kitchen

### Kitchen

11'1" x 7'2" (3.4 x 2.2)

UPVC double glazed window, range of wall and base units, stainless steel sink, gas cooker point, plumbed for washing machine and space for table and chairs

#### Bedroom 1

14'1" x 10'9" (4.3 x 3.3)

UPVC double glazed window, radiator, range of built in wardrobes and storage

# **Bedroom 2**

11'1" x 7'2" (3.4 x 2.2)

UPVC double glazed window and radiator

## **Bathroom**

7'2" x 5'10" (2.2 x 1.8)

UPVC double glazed frosted window, paneled bath, pedestal wash hand basin and low level WC. Storage cupboard.

## Outside

To the front of the property there is a well maintained garden and a drive to accommodate several vehicles leading to the single garage.

To the rear of the property there is a garden which is south west facing and not overlooked. It is easily maintained consisting of large patio area and borders of plants and shrubs.

# Garage

18'0" x 7'10" (5.5 x 2.4)

**GROUND FLOOR** 

of doors, windows, rooms and any other items are approximate and no responsibility is taken for any error omission or mis-hattement. This plan is for filinative purposes only and should be used as such by any prospective purchaser. The services, systems and appliances shown have not been tested and no guarant as to their operability or efficiency; can be given. Made with Metropix @2021.