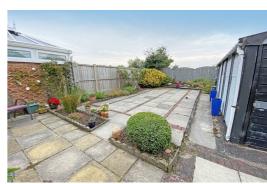

## Outside

To the front of the property there is a well maintained garden and a drive to accommodate several vehicles leading to the single garage.

To the rear of the property there is a garden which is south west facing and not overlooked. It is easily maintained consisting of large patio area and borders of plants and shrubs.