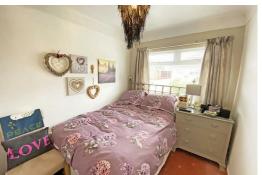

#### Bedroom 1

14'1" x 10'9" (4.3 x 3.3)

UPVC double glazed window, radiator, range of built in wardrobes and storage

# **Bedroom 2**

11'1" x 7'2" (3.4 x 2.2)

UPVC double glazed window and radiator