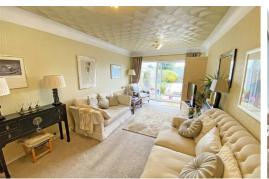

## Lounge

19'0" x 10'2" (5.8 x 3.1)

UPVC double glazed window to front and patio doors to the rear garden, gas fire and access to the kitchen