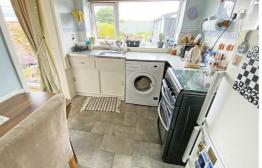

### Kitchen

11'1" x 7'2" (3.4 x 2.2)

UPVC double glazed window, range of wall and base units, stainless steel sink, gas cooker point, plumbed for washing machine and space for table and chairs