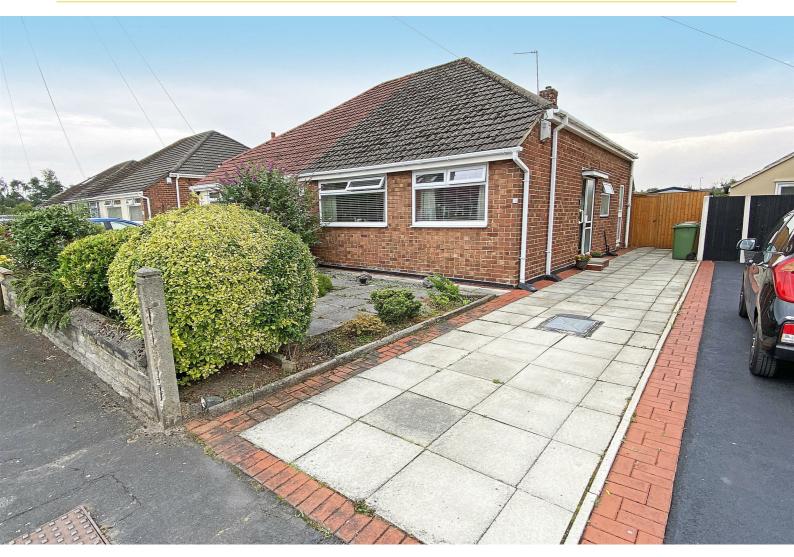

# Offers In Excess Of £199,950

Berkeley Shaw are delighted to offer for sale this well presented two bedroom semi-detached bungalow situated in a highly sought after L23 location. With a range of amenities in close proximity such as shops, supermarkets, excellent transport links and a number of top quality school in the area, Halifax Crescent has much to offer the potential buyer. The property itself briefly comprises an entrance hall, family bathroom room, two double bedrooms, open plan lounge & dining room and fitted kitchen. Outside there is a beautifully maintained south west facing rear garden that is not overlooked and a driveway to provide off road parking for several vehicles. The property also benefits from gas central heating, UPVC Double Glazing and is advertised with NO CHAIN.

## Outside

To the front of the property there is a well maintained garden and a drive to accommodate several vehicles leading to the single garage.

To the rear of the property there is a garden which is south west facing and not overlooked. It is easily maintained consisting of large patio area and borders of plants and shrubs.