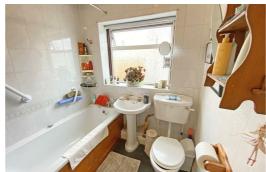

## **Bathroom**

7'2" x 5'10" (2.2 x 1.8)

UPVC double glazed frosted window, paneled bath, pedestal wash hand basin and low level WC. Storage cupboard.