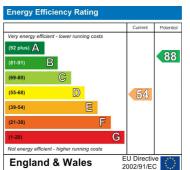

oker point, plumbed for washing machine and space for table and chairs

#### Bedroom 1

14'1" x 10'9" (4.3 x 3.3)

UPVC double glazed window, radiator, range of built in wardrobes and storage

# **Bedroom 2**

11'1" x 7'2" (3.4 x 2.2)

UPVC double glazed window and radiator

## **Bathroom**

7'2" x 5'10" (2.2 x 1.8)

UPVC double glazed frosted window, paneled bath, pedestal wash hand basin and low level WC. Storage cupboard.

## Outside

To the front of the property there is a well maintained garden and a drive to accommodate several vehicles leading to the single garage.

To the rear of the property there is a garden which is south west facing and not overlooked. It is easily maintained consisting of large patio area and borders of plants and shrubs.

# Garage

18'0" x 7'10" (5.5 x 2.4)





**GROUND FLOOR** 



of doors, windows, rooms and any other items are approximate and no responsibility is taken for any error omission or mis-hattement. This plan is for filinative purposes only and should be used as such by any prospective purchaser. The services, systems and appliances shown have not been tested and no guarant as to their operability or efficiency; can be given. Made with Metropix @2021.