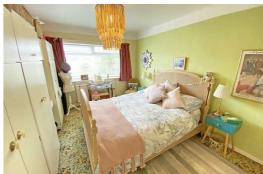

#### Bedroom 1

14'1" x 10'9" (4.3 x 3.3)

UPVC double glazed window, radiator, range of built in wardrobes and storage

# **Bedroom 2**

11'1" x 7'2" (3.4 x 2.2)

UPVC double glazed window and radiator