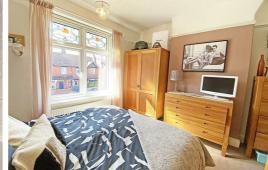

### **Master Bedroom**

12'1" x 11'9" (3.7 x 3.6)

UPVC double glazed window, radiator

### **Bedroom 2 Rear**

12'5" x 10'2" (3.8 x 3.1)

UPVC double glazed window, radiator

## Bedroom3

11'5" x 8'10" (3.5 x 2.7)

UPVC double glazed window, radiator

### Bedroom 4

8'6" x 8'6" (2.6 x 2.6)

UPVC double glazed window, radiator