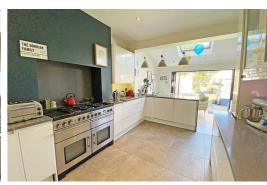

#### Kitchen

13'1"'9'10" x 9'10" (4'3 x 3)

Range of wall and base units with quarts worktops, integrated washing machine and dishwasher, gas range and contemporary radiator. open to Garden room with bi fold doors onto rear garden

## Garden Room

12'5" x 10'2" (3.8 x 3.1)

Wooden flooring, velux windows x 2, UPVC window and bifold doors, radiator