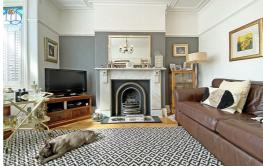

## Front Lounge

13'1"'3'3" x 13'1"'16'4" (4'1 x 4'5)

Original stained glass box bay window, feature fire surround

## **Rear Sitting Room**

19'0" x 9'2" (5.8 x 2.8)

Wood burner, radiator, wooden flooring