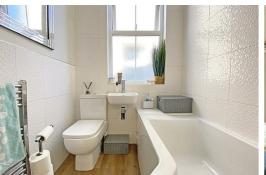

## Family Bathroom

Frosted window, paneled bath with shower over and glass shower screen, low level WC wash hand basin