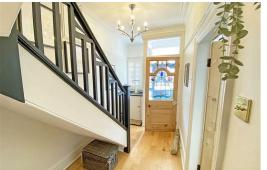

## Vestibule

Open porch leading to vestibule with original tiled floor and door with stained glass

## **Hallway**

Wooden flooring, radiator and turned staircase