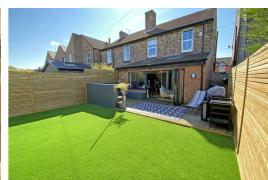

## Outside

To the front of the property there is off road parking for 2 vehicles and to the rear of the property there is an enclosed garden with 2 patio areas