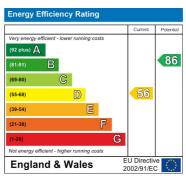

ase units, stainless steel sink with mixer tap, gas hob and electric oven with extractor fan, space for fridge freezer and washing machine, part tiled walls, UPVC double glazed window x 2, UPVC door to rear, laminate floor

# Stairs to first floor

#### **Bathroom**

5'6" x 5'2" (1.7 x 1.6)

Low level WC, pedestal sink, bath with shower overhead, part tiled walls, radiator, UPVC double glazed window

#### Bed 1

8'6" x 14'1" (2.6 x 4.3)

UPVC double glazed window, radiator, laminate flooring

#### Bed 2

9'2" x 8'6" (2.8 x 2.6)

UPVC double glazed window, radiator, laminate flooring

#### Bed 3

10'5" x 5'10" (3.2 x 1.8)

UPVC double glazed window, radiator, laminate flooring

#### Outside

To the front there is a gravelled driveway. The rear has

# Garage

8'2" x 15'8" (2.5 x 4.8)