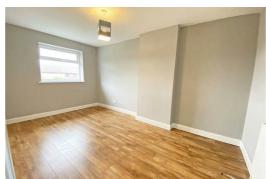

#### Bed 1

8'6" x 14'1" (2.6 x 4.3)

UPVC double glazed window, radiator, laminate flooring

#### Bed 2

9'2" x 8'6" (2.8 x 2.6)

UPVC double glazed window, radiator, laminate flooring

#### Bed 3

10'5" x 5'10" (3.2 x 1.8)

UPVC double glazed window, radiator, laminate flooring