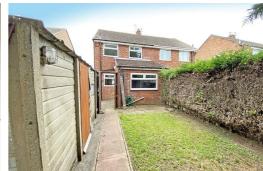

base units, stainless steel sink with mixer tap, gas hob and electric oven with extractor fan, space for fridge freezer and washing machine, part tiled walls, UPVC double glazed window x 2, UPVC door to rear, laminate floor

# Stairs to first floor

#### **Bathroom**

5'6" x 5'2" (1.7 x 1.6)

Low level WC, pedestal sink, bath with shower overhead, part tiled walls, radiator, UPVC double glazed window

#### Bed 1

8'6" x 14'1" (2.6 x 4.3)

UPVC double glazed window, radiator, laminate flooring

#### Bed 2

9'2" x 8'6" (2.8 x 2.6)

UPVC double glazed window, radiator, laminate flooring

#### Bed 3

10'5" x 5'10" (3.2 x 1.8)

UPVC double glazed window, radiator, laminate flooring

#### Outside

To the front there is a gravelled driveway. The rear has

# Garage

8'2" x 15'8" (2.5 x 4.8)