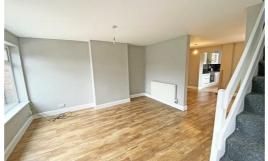

# Lounge

14'9" x 13'9" (4.5 x 4.2)

UPVC double glazed window x 2, radiator x 2, laminate floor.

Through to

# **Dining Room**

14'5" x 9'10" (4.4 x 3.0)

UPVC double glazed window, under stairs cupboard with boiler, laminate floor