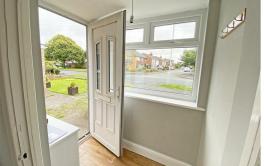

#### Porch

5'6" x 3'7" (1.7 x 1.1)

UPVC front door, UPVC window, meter cupboard, laminate floor