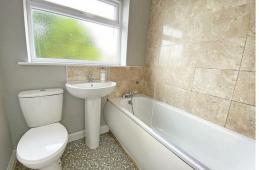

#### **Bathroom**

5'6" x 5'2" (1.7 x 1.6)

Low level WC, pedestal sink, bath with shower overhead, part tiled walls, radiator, UPVC double glazed window