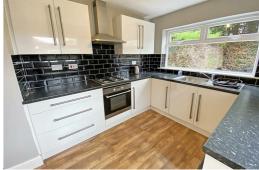

# **Kitchen**

8'6" x 9'6" (2.6 x 2.9)

Range of wall and base units, stainless steel sink with mixer tap, gas hob and electric oven with extractor fan, space for fridge freezer and washing machine, part tiled walls, UPVC double glazed window x 2, UPVC door to rear, laminate floor