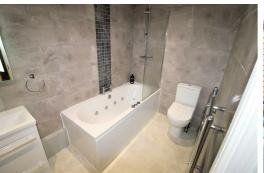

#### **Bathroom**

9'4" x 5'6" (2.86 x 1.69)

Fully tiled walls and floor, with jacuzzi bath with shower over and glass shower screen, low level WC, vanity sink unit with draws below, chrome ladder towel rail and extractor fan