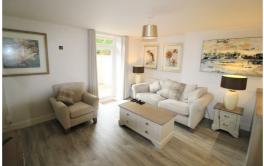

#### Lounge Kitchen

20'4" x 14'4" (6.2 x 4.39)

UPVC double glazed door to private outside patio area, radiator x 2, open to fitted kitchen with a range of wall and base units, electric over and hob with extractor fan, integrated dish washer, fridge freezer and washing machine, oak worktops, single drainer stainess steel sink and breakfast bar