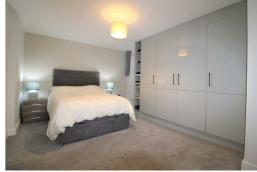

#### **Bedroom**

13'2" x 10'9" (4.02 x 3.28)

UPVC window to the front and side radiators x 2 and a range of fitted wardrobes