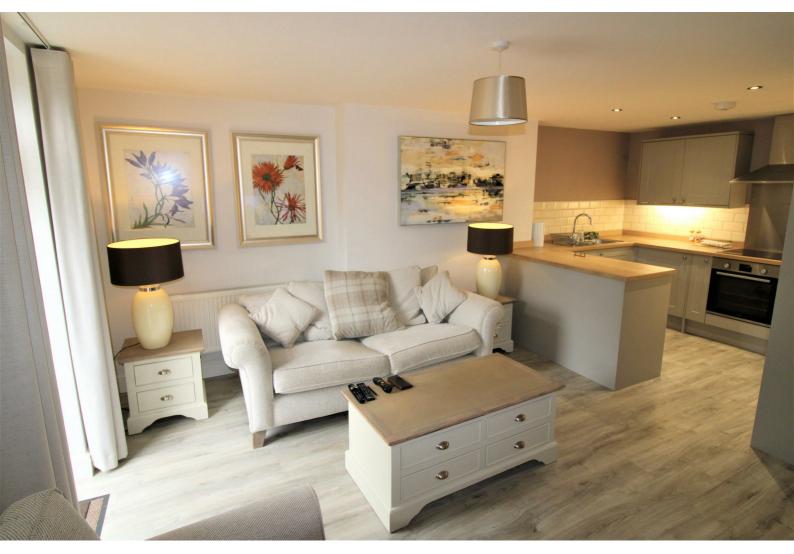

#### Lounge Kitchen

20'4" x 14'4" (6.2 x 4.39)

UPVC double glazed door to private outside patio area, radiator x 2, open to fitted kitchen with a range of wall and base units, electric over and hob with extractor fan, integrated dish washer, fridge freezer and washing machine, oak worktops, single drainer stainess steel sink and breakfast bar