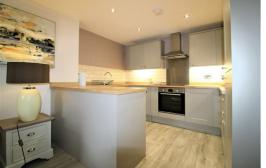

#### Lounge Kitchen

20'4" x 14'4" (6.2 x 4.39)

UPVC double glazed door to private outside patio area, radiator x 2, open to fitted kitchen with a range of wall and base units, electric over and hob with extractor fan, integrated dish washer, fridge freezer and washing machine, oak worktops, single drainer stainess steel sink and breakfast bar