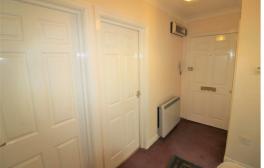

## **Hallway**

11'0" x 4'9" (3.360 x 1.456)

Carpet, storage heater, storage cupboard housing hot water cylinder