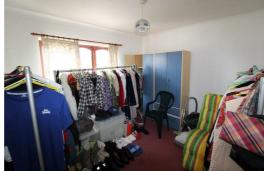

## Bedroom 1

10'4" x 11'7" (3.154 x 3.553)

Wooden framed double glazed windows, carpet and electric storage heater

## Bedroom 2

10'4" x 10'11" (3.154 x 3.343)

Wooden framed double glazed window, carpet and electric wall heater