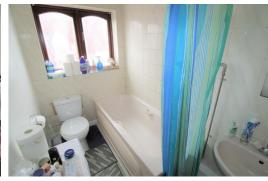

## **Bathroom**

8'5" x 4'9" (2.569 x 1.453)

Bathroom comprises of bath with electric shower over low-level WC, pedestal wash hand basin, wooden framed Double glazed window and part tiled.