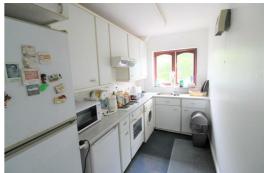

## Kitchen

11'9" x 5'11" (3.600 x 1.806)

Wooden framed double glazed window kitchen comprises of a range of fitted wall and base units with the election of an electric hob and extractor hood space for fridge freezer plumbing for washing machine 1 1/2 drainer stainless steel sink with mixer tap part tiled around surfaces