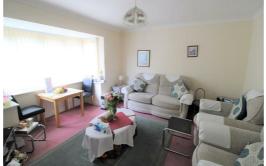

# Lounge

14'4" (in to bay) x 13'4" (4.382 (in to bay) x 4.073)

Wooden framed double glazed windows in by carpet electric storage heater