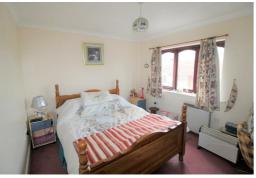

## Bedroom 1

10'4" x 11'7" (3.154 x 3.553)

Wooden framed double glazed windows, carpet and electric storage heater

## Bedroom 2

10'4" x 10'11" (3.154 x 3.343)

Wooden framed double glazed window, carpet and electric wall heater