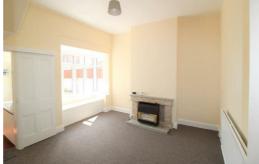

## **Rear Reception**

Double glazed window, radiator and carpet access to under stairs storage cupboard