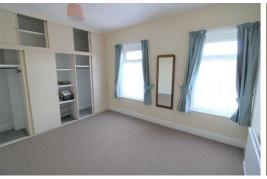

y

Carpet, radiator, staircase to first floor

## **Front Reception**

Double glazed windows, radiator, carpet

## **Rear Reception**

Double glazed window, radiator and carpet access to under stairs storage cupboard

#### Kitchen

Range of fitted base and wall units with stainless steel sink, freestanding gas cooker

### **Utility Room**

Plumbing for washing machine

#### Landling

Carpet, split landing staircase

## Separate W.C.

Double glazed window, part tiled low level w.c.

#### Bathroom

Double glazed window, part tiled, bath electric shower over, sink

#### Bedroom 1

Double glazed windows, carpet, radiator and fitted wardrobes

#### Bedroom 2

Double glazed window, radiator and carpet

#### **Rear Exterior**

Paved patio, lawn area and planted boarders, shed and outhouses.