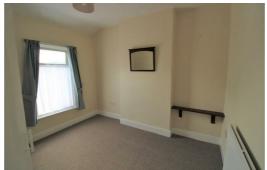

Carpet, radiator, staircase to first floor

## **Front Reception**

Double glazed windows, radiator, carpet

## **Rear Reception**

Double glazed window, radiator and carpet access to under stairs storage cupboard

#### Kitchen

Range of fitted base and wall units with stainless steel sink, freestanding gas cooker

### **Utility Room**

Plumbing for washing machine

#### Landling

Carpet, split landing staircase

## Separate W.C.

Double glazed window, part tiled low level w.c.

#### Bathroom

Double glazed window, part tiled, bath electric shower over, sink

#### Bedroom 1

Double glazed windows, carpet, radiator and fitted wardrobes

#### Bedroom 2

Double glazed window, radiator and carpet

#### **Rear Exterior**

Paved patio, lawn area and planted boarders, shed and outhouses.