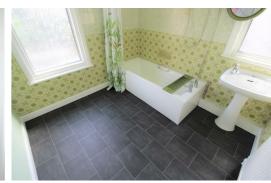

#### Bathroom

Double glazed window, part tiled, bath electric shower over, sink