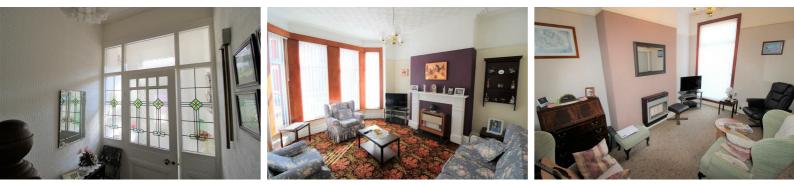

# Vestibule

With original stained glass windows and door

#### Hallway

Original wooden banister and doors to the ground floor rooms

#### Lounge

#### 13'1" x 14'5" (4 x 4.4)

Double glazed bay window to front, original ceiling coving, gas fire in surround with hearth

# Sitting Room

#### 13'9" x 9'2" (4.2 x 2.8)

Double glazed window, original ceiling coving, gas fire, access to dining room