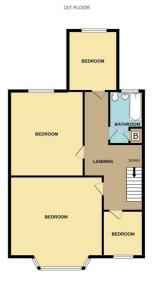

#### Bedroom 1

#### 11'9" x 13'1" (3.6 x 4)

Double glazed bay window, original features and radiator

# Bedroom 2

9'10" x 13'9" (3 x 4.2) Double glazed window, original features and radiator

#### Bedroom 3

9'10" x 7'10" (3 x 2.4) Double glazed window original features and radiator

# Bedroom 4

8'10" x 6'10" (2.7 x 2.1) Double glazed window, original features and radiator

# Family Bathroom

#### 6'6" x 7'2" (2 x 2.2) Double glazed frosted window, paneled bath, low level WC, pedestal wash hand basin, part tiled walls and floor