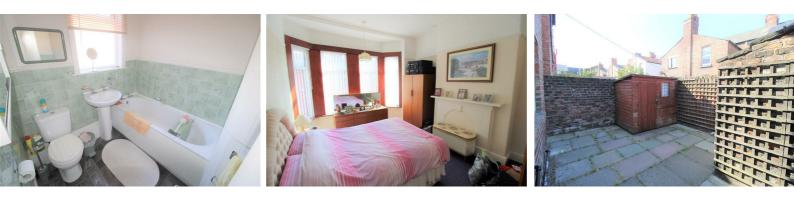

# Family Bathroom

#### 6'6" x 7'2" (2 x 2.2) Double glazed frosted window, paneled bath, low level WC, pedestal wash hand basin, part tiled walls and floor

#### Bedroom 1

#### 11'9" x 13'1" (3.6 x 4)

Double glazed bay window, original features and radiator

# Outside

To the front of the property is a small walled garden and to the rear there is a courtyard

While every attempt has been made to ensure the accuracy of the floorgian contained here, measurement of doors, windows, rooms and any other items are approximate and no responsibility is taken for any error omission or min-statement. This plan is fit illustrative purports only and should be used as such by any prospective purchaser. The service, systems and adjuances shown have not been teached and no guarage the service state of the service systems and adjuances shown have not been teached and no guarage the service service service service and service s