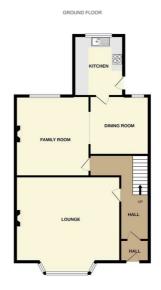

To the ground floor there is an entrance vestibule, hallway, 3 reception rooms and kitchen and to the first floor there are 4 bedrooms and a bathroom. To the rear there is a courtyard.

Make an early viewing with us on 0151 924 6000.

#### **Dining Room**

#### 9'2" x 9'10" (2.8 x 3)

Double glazed window, gas fire access to kitchen

# **Kitchen**

#### 8'10" x 7'6" (2.7 x 2.3)

Double glazed window, Range of wall and base units gas cooker point and wall mounted gas central heating boiler. Access to rear courtyard

# Outside

To the front of the property is a small walled garden and to the rear there is a courtyard

While every attempt has been made to ensure the accuracy of the floorgian contained here, measurement of doors, windows, rooms and any other items are approximate and no responsibility is taken for any error omission or min-statement. This plan is fit illustrative purports only and should be used as such by any prospective purchaser. The service, systems and adjuances shown have not been teached and no guarage the service state of the service systems and adjuances shown have not been teached and no guarage the service service service service and service s