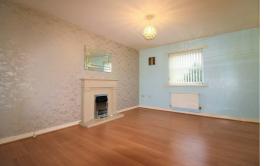

#### Lounge

9'10" x 13'1" (3 x 4)

UPVC double glazed windows x 2, electric fire with surround, intercom, radiator x 2, laminate floor. Open to

## **Dining Area**

9'2" x 5'10" (2.8 x 1.8)