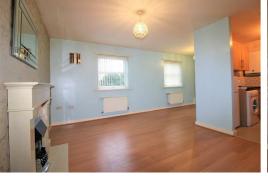

#### Lounge

9'10" x 13'1" (3 x 4)

UPVC double glazed windows x 2, electric fire with surround, intercom, radiator x 2, laminate floor. Open to

## **Dining Area**

9'2" x 5'10" (2.8 x 1.8)