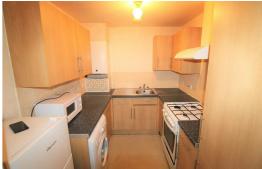

### Kitchen

8'6" x 6'10" (2.6 x 2.1)

Range of wall and base units, gas cooker and extractor fan, stainless steel sink, plumbing for washer / dryer, space for fridge freezer, part tiled walls