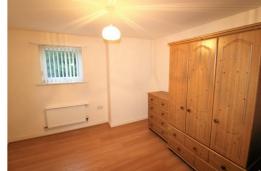

### **Bedroom One**

10'5" x 12'1" (3.2 x 3.7)

UPVC double glazed doors to Juilet balcony, radiator, laminate floor

### **Bedroom Two**

10'9" x 11'1" (3.3 x 3.4)

UPVC double glazed window, radiator