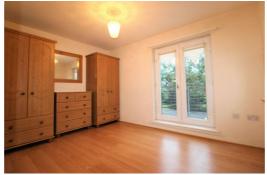

### **Bedroom One**

10'5" x 12'1" (3.2 x 3.7)

UPVC double glazed doors to Juilet balcony, radiator, laminate floor

### **Bedroom Two**

10'9" x 11'1" (3.3 x 3.4)

UPVC double glazed window, radiator