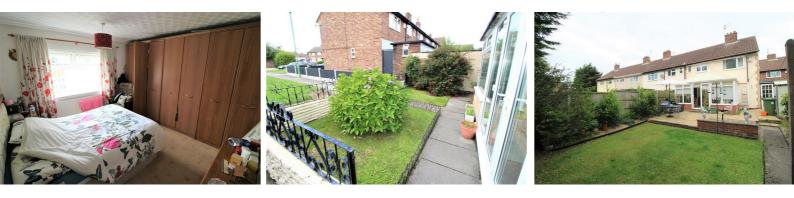

#### Bedroom 1 Front

12'5" x 11'5" (3.8 x 3.5) UPVC double glazed window, radiator, fitted wardrobes.

#### Outside

To the front there is a grassed area and established plants. The rear is laid to lawn with a patio area, established plants and shed to the side.

35 Liverpool Road / Great Crosby / Liverpool / L23 5SD / United Kingdom / 0151 924 6000 / www. berkeleyshaw.com Berkeley Shaw Estate Agents Ltd. Company No. 07847541 / Berkeley Shaw Property Management Ltd. Company No. 09417565