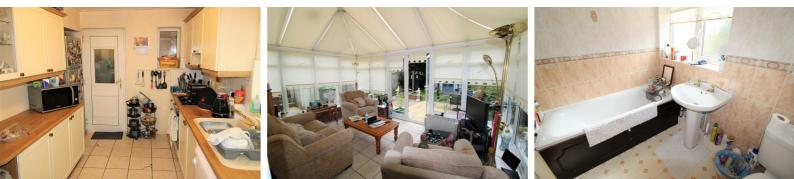

### Kitchen / Diner

#### 19'8" x 9'2" (6 x 2.8)

Range of wall and base units, sink with mixer tap, oven with gas hob and extractor fan, space for fridge freezer, space for washing machine and dryer, part tiled walls, tiled floor, UPVC double glazed window x 2

#### Conservatory

10'2" x 13'5" (3.1 x 4.1)

UPVC double glazed conservatory with tiled floor