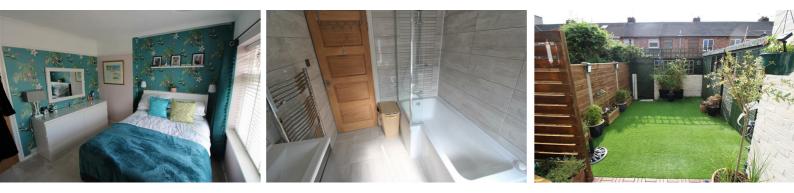

#### Bedroom 1

10'2" x 11'9" (3.1 x 3.6)

UPVC Double glazed windows , radiator, carpet fitted wardrobes

#### Bedroom 2

11'1" x 7'10" (3.4 x 2.4) UPVC Double glazed window, radiator, carpet

#### Bathroom

#### 8'2" x 6'2" (2.5 x 1.9)

UPVC double glazed window, italilan porcelane wall and floor tiles, P shaped panelled bath with shower over, glass shower screen, vanity wash hand basin, low level w.c. ladder towel rail

#### **Rear Exterior**

Fenced garden, Astro turf lawn area with wood floored seating area

35 Liverpool Road / Great Crosby / Liverpool / L23 5SD / United Kingdom / 0151 924 6000 / www. berkeleyshaw.com Berkeley Shaw Estate Agents Ltd. Company No. 07847541 / Berkeley Shaw Property Management Ltd. Company No. 09417565