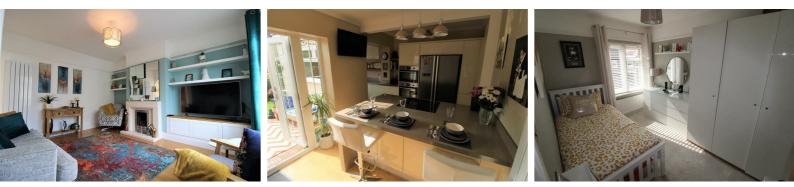

#### Lounge

#### 13'5" x 11'9" (4.1 x 3.6)

UPVC Double glazed window, engineered wood flooring, inset coal effect gas fire with marble surround, wall paneled radiator

#### **Extended Kitchen**

#### 15'5" x 15'5" (4.7 x 4.7)

UPVC Double glazed window, UPVC French doors, range of high gloss fitted base and wall units 1 1/2 stainless steel drainer sink with mixer tap, premium laminate quartz effect worksurfaces, integrated microwave oven and grill, integrated dishwasher, inset electric induction hob, integrated electric oven, radiator, space for freestanding "american style fridge freezer"