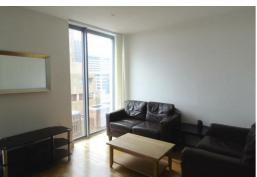

The development is one of the most iconic buildings in the city with 24 hour concierge service and a residents gymnasium.

Apartment briefly comprises entrance hallway, open plan living room/ fitted kitchen with granite work surfaces, main bedroom with floor to ceiling windows and a partial river view, two further bedrooms, contemporary bathroom and shower room, double glazing, electric heating.