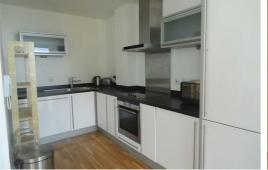

The development is one of the most iconic buildings in the city with 24 hour concierge service and a residents gymnasium.

Apartment briefly comprises entrance hallway, open plan living room/ fitted kitchen with granite work surfaces, main bedroom with floor to ceiling windows and a partial river view, two further bedrooms, contemporary bathroom and shower room, double glazing, electric heating.