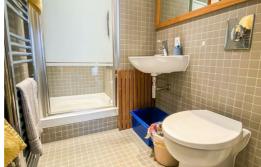

#### **Bathroom**

4'7" x 7'8" (1.42 x 2.36)

Wall and file tiles, vanity unit with mirror, shower over bath with shower screen, toilet and sink basin.

#### **En-Suite**

Wall and floor tiles, vanity unit, sink basin, toilet and enclosed shower cubicle.