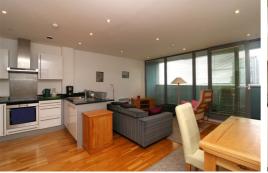

# Open Plan Living, Dining & Kitchen

16'3" x 18'1" (4.96 x 5.52)

Wooden flooring, spot lights to ceiling, floor to ceiling windows with sliding door to balcony. Fitted kitchen units with integrated appliances which are oven, hob, extractor fan, dishwasher, fridge freezer, washing machine and sink.