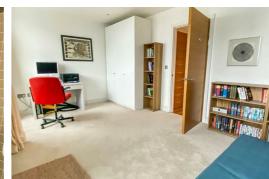

## Bedroom 2

10'8" x 16'4" (3.26 x 4.98)

Carpeted flooring, fitted wardrobes, spot lights in ceiling, floor to ceiling window internal door leading to en-suite.

### Master Bedroom

10'8" x 16'3" (3.27 x 4.96)

Carpeted flooring, floor to ceiling windows, fitted wardrobes and spot lights to ceiling.