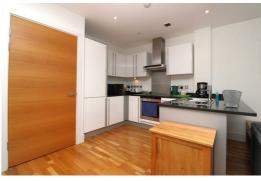

# Open Plan Living, Dining & Kitchen

16'3" x 18'1" (4.96 x 5.52)

Wooden flooring, spot lights to ceiling, floor to ceiling windows with sliding door to balcony. Fitted kitchen units with integrated appliances which are oven, hob, extractor fan, dishwasher, fridge freezer, washing machine and sink.