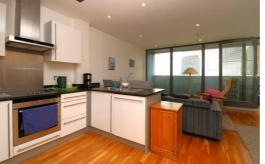

# Open Plan Living, Dining & Kitchen

16'3" x 18'1" (4.96 x 5.52)

Wooden flooring, spot lights to ceiling, floor to ceiling windows with sliding door to balcony. Fitted kitchen units with integrated appliances which are oven, hob, extractor fan, dishwasher, fridge freezer, washing machine and sink.