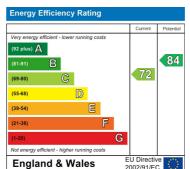

, floor to ceiling window internal door leading to en-suite.

#### **Bathroom**

4'7" x 7'8" (1.42 x 2.36)

Wall and file tiles, vanity unit with mirror, shower over bath with shower screen, toilet and sink basin.

# Open Plan Living, Dining & Kitchen

16'3" x 18'1" (4.96 x 5.52)

Wooden flooring, spot lights to ceiling, floor to ceiling windows with sliding door to balcony. Fitted kitchen units with integrated appliances which are oven, hob, extractor fan, dishwasher, fridge freezer, washing machine and sink.

#### **En-Suite**

Wall and floor tiles, vanity unit, sink basin, toilet and enclosed shower cubicle.

### Master Bedroom

10'8" x 16'3" (3.27 x 4.96)

Carpeted flooring, floor to ceiling windows, fitted wardrobes and spot lights to ceiling.

#### Balcony

Views over River Mesery.