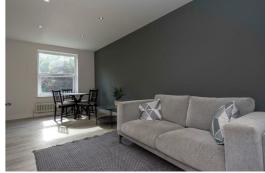

The property comprises of Lounge, dining room, kitchen with appliances include fridge/freezer, electric oven, gas hob, dishwasher, washing machine, microwave. two bedrooms, bathroom and en-suite to master bedroom. The property benefits from double glazing, gas central heating, carpets, parking to front of property, communal gardens.

Property can be rented Furnished as seen in photos, this will be at an increased rental.

NO SMOKERS & NO PETS.