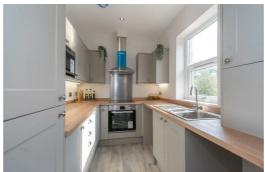

The property comprises of Lounge, dining room, kitchen with appliances include fridge/freezer, electric oven, gas hob, dishwasher, washing machine, microwave. two bedrooms, bathroom and en-suite to master bedroom. The property benefits from double glazing, gas central heating, carpets, parking to front of property, communal gardens.