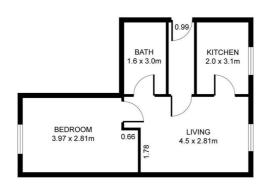

The property comprises of Lounge, dining room, kitchen with appliances include fridge/freezer, electric oven, gas hob, dishwasher, washing machine, microwave. two bedrooms, bathroom and en-suite to master bedroom. The property benefits from double glazing, gas central heating, carpets, parking to front of property, communal gardens.