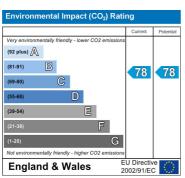

The property comprises of Lounge, dining room, kitchen with appliances include fridge/freezer, electric oven, gas hob, dishwasher, washing machine, microwave. two bedrooms, bathroom and en-suite to master bedroom. The property benefits from double glazing, gas central heating, carpets, parking to front of property, communal gardens.