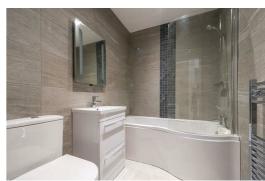

The property comprises of Lounge, dining room, kitchen with appliances include fridge/freezer, electric oven, gas hob, dishwasher, washing machine, microwave. two bedrooms, bathroom and en-suite to master bedroom. The property benefits from double glazing, gas central heating, carpets, parking to front of property, communal gardens.