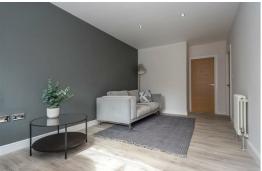

The property comprises of Lounge, dining room, kitchen with appliances include fridge/freezer, electric oven, gas hob, dishwasher, washing machine, microwave. two bedrooms, bathroom and en-suite to master bedroom. The property benefits from double glazing, gas central heating, carpets, parking to front of property, communal gardens.

Property can be rented Furnished as seen in photos, this will be at an increased rental.

NO SMOKERS & NO PETS.