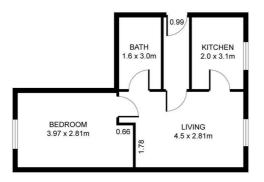

pool, Merseyside L23 6UX £850 PCM

Berkeley Shaw Estate Agents are pleased to offer TO LET UNFURNISHED 1 Bedroom Ground Floor Apartment, The building has been subject to an exceptional conversion of this beautiful period building, set in the heart of Blundellsands, one of Liverpool's most affluent suburbs. Located close to local transport links.

The property comprises of Lounge, dining room, kitchen with appliances include fridge/freezer, electric oven, gas hob, dishwasher, washing machine, microwave. two bedrooms, bathroom and en-suite to master bedroom. The property benefits from double glazing, gas central heating, carpets, parking to front of property, communal gardens.

Property can be rented Furnished as seen in photos, this will be at an increased rental.

NO SMOKERS & NO PETS.