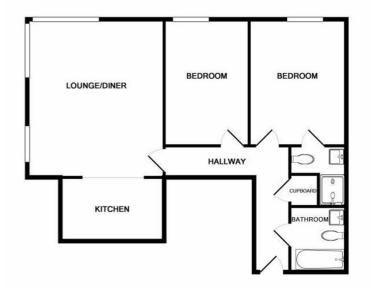

In Brief the accommodation comprises of L-shaped Hallway, well proportioned lounge with floor to ceiling windows offering stunning city and river views, modern kitchen, two generous sized bedrooms with the master boasting an en-suite shower room, and a bathroom.

## Hallway

Storage cupboard housing the hot water system and space for washing machine.

#### Bedroom 1

#### 13'5" x 10'5" (4.10 x 3.20)

Floor to ceiling window to the side elevation offering stunning views of the three graces and the river mersey. Fitted wardrobes, television point.

#### En-suite

Comprising a three piece bathroom suite benefiting from low level WC, wash hand basin, walk in shower with shower screen, partly tiled walls, tiled flooring, recessed spot lights.

#### Bedroom 2

13'8" x 9'2" (4.18 x 2.80) Floor to ceiling window to the side elevation.

#### Bathroom

#### 7'8"\*5'6" (2.35\*1.68)

Comprising a three piece bathroom suite benefiting from low level Wc, wash hand basin, bath with shower above and shower screen, partly tiled walls, tiled flooring.

Whilst every attempt has been made to ensure the accuracy of the floor plan contained here, measurements of doors, windows, rooms and any other litems are approximate and no responsibility is taken for any eror, omission, or mis-statement. This plan is for illustrative purposes only and should be used as such by any prospective purchaser. The services, systems and appliances shown have not been tested and no guarantee as to their operability or efficiency can be given Made with Metropic X2018