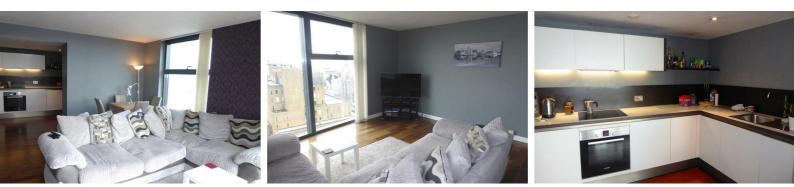

In Brief the accommodation comprises of L-shaped Hallway, well proportioned lounge with floor to ceiling windows offering stunning city and river views, modern kitchen, two generous sized bedrooms with the master boasting an en-suite shower room, and a bathroom.

### Living/Dining Area

# 16'8" x 14'9" (5.10 x 4.50)

Floor to ceiling windows to the rear and side elevations offering stunning city centre and river views, televisison point, heating control panel.

#### **Kitchen**

#### 11'1" x 7'2" (3.40 x 2.20)

Comprising a range of wall, drawer and base units with work top surfaces, single drainer sink with mixer tap. benefiting from a range of integrated appliances including cooker with electric hob, dishwasher, fridge and freezer. recessed spot lighting.