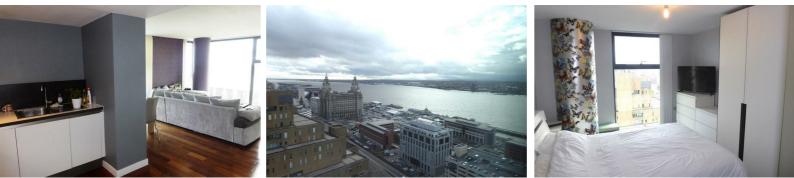

In Brief the accommodation comprises of L-shaped Hallway, well proportioned lounge with floor to ceiling windows offering stunning city and river views, modern kitchen, two generous sized bedrooms with the master boasting an en-suite shower room, and a bathroom.

### Living/Dining Area

# 16'8" x 14'9" (5.10 x 4.50)

Floor to ceiling windows to the rear and side elevations offering stunning city centre and river views, televisison point, heating control panel.

#### **Kitchen**

#### Bedroom 1

#### 13'5" x 10'5" (4.10 x 3.20)

Floor to ceiling window to the side elevation offering stunning views of the three graces and the river mersey. Fitted wardrobes, television point.

#### Bedroom 2

13'8" x 9'2" (4.18 x 2.80) Floor to ceiling window to the side elevation.