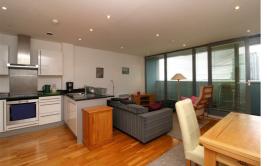

### Open Plan Living, Dining & Kitchen

16'3" x 18'1" (4.96 x 5.52)

Wooden flooring, spot lights to ceiling, floor to ceiling windows with sliding door to balcony. Fitted kitchen units with integrated appliances which are oven, hob, extractor fan, dishwasher, fridge freezer, washing machine and sink.