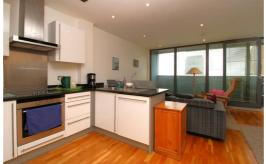

### Open Plan Living, Dining & Kitchen

16'3" x 18'1" (4.96 x 5.52)

Wooden flooring, spot lights to ceiling, floor to ceiling windows with sliding door to balcony. Fitted kitchen units with integrated appliances which are oven, hob, extractor fan, dishwasher, fridge freezer, washing machine and sink.