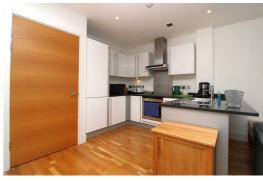

### Open Plan Living, Dining & Kitchen

16'3" x 18'1" (4.96 x 5.52)

Wooden flooring, spot lights to ceiling, floor to ceiling windows with sliding door to balcony. Fitted kitchen units with integrated appliances which are oven, hob, extractor fan, dishwasher, fridge freezer, washing machine and sink.