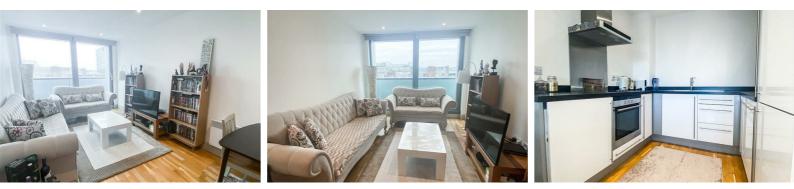

#### **Open Plan Lounge/Dining Area**

Wood flooring, spot lights in ceiling, sliding door leading to balcony, open plan living/dining area leading to kitchen area.

#### **Kitchen**

White wall and base fixed units, integrated fridge, freezer, dishwasher and washing machine. Electric oven and hob with extractor fan, stainless steel sink with draining board.