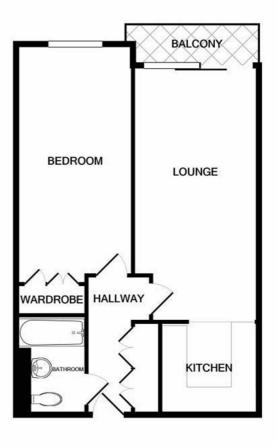

#### Bedroom

Carpeted flooring, front aspect window, built in storage/wardrobes, spot lights and electric heater.

Whilst every attempt has been made to ensure the accuracy of the floor plan contained here, measurements of doors, windows, rooms and any other items are approximate and no responsibility is taken for any error, omission, or mis-statement. This plan is for illustrative purposes only and should be used as such by any prospective purchaser. The services, systems and appliances shown have not been tested and no guarantee as to their operability or efficiency can be given Made with Metropix ©2020