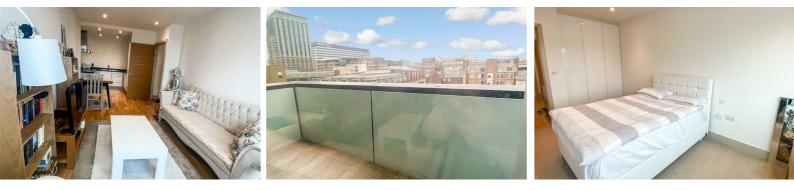

Positioned on the seventh floor, this apartment boastings lovely views from both the bedroom and balcony which is accessible from the open plan living/dining area and fully fitted white modern kitchen with integrated appliances.

#### **Open Plan Lounge/Dining Area**

Wood flooring, spot lights in ceiling, sliding door leading to balcony, open plan living/dining area leading to kitchen area.

#### Bedroom

Carpeted flooring, front aspect window, built in storage/wardrobes, spot lights and electric heater.

Whilst every attempt has been made to ensure the accuracy of the floor plan contained here, measurements of doors, windows, rooms and any other items are approximate and no responsibility is taken for any error, omission, or mis-statement. This plan is for illustrative purposes only and should be used as such by any prospective purchaser. The services, systems and appliances shown have not been tested and no guarantee as to their operability or efficiency can be given Made with Metropix ©2020