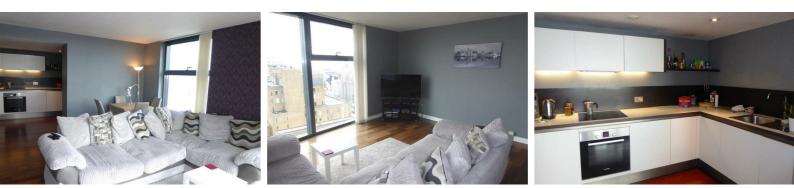

In Brief the accommodation comprises of L-shaped Hallway, well proportioned lounge with floor to ceiling windows offering stunning city and river views, modern kitchen, two generous sized bedrooms with the master boasting an en-suite shower room, and a bathroom.

### Living/Dining Area

# 16'8" x 14'9" (5.10 x 4.50)

Floor to ceiling windows to the rear and side elevations offering stunning city centre and river views, televisison point, heating control panel.

#### **Kitchen**

#### 11'1" x 7'2" (3.40 x 2.20)

Comprising a range of wall, drawer and base units with work top surfaces, single drainer sink with mixer tap. benefiting from a range of integrated appliances including cooker with electric hob, dishwasher, fridge and freezer. recessed spot lighting.