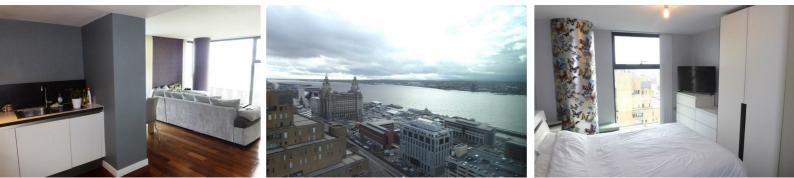

In Brief the accommodation comprises of L-shaped Hallway, well proportioned lounge with floor to ceiling windows offering stunning city and river views, modern kitchen, two generous sized bedrooms with the master boasting an en-suite shower room, and a bathroom.

### Living/Dining Area

# 16'8" x 14'9" (5.10 x 4.50)

Floor to ceiling windows to the rear and side elevations offering stunning city centre and river views, televisison point, heating control panel.

#### **Kitchen**

#### 11'1" x 7'2" (3.40 x 2.20)

Comprising a range of wall, drawer and base units with work top surfaces, single drainer sink with mixer tap. benefiting from a range of integrated appliances including cooker with electric hob, dishwasher, fridge and freezer. recessed spot lighting.

#### Bedroom 1

#### 13'5" x 10'5" (4.10 x 3.20)

Floor to ceiling window to the side elevation offering stunning views of the three graces and the river mersey. Fitted wardrobes, television point.