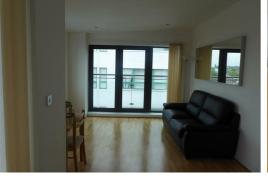

## Open Plan Living/Kitchen Area

21'0" x 11'5" (6.41 x 3.49)

Window to the side elevation along with a sliding door leading out to the balcony. double doors to the front elevation with a juliet balcony. recess spot lighting, electric heater. Comprising a range of wall, drawer and base units with work top surfaces, integrated cooker with four ring electric hob and extractor hood above, space for washing machine and fridge.

### **Balcony**

Sliding door from the kitchen, overlooking london road.

Whilst every attempt has been made to ensure the accuracy of the floor plan contained here, measurements of doors, windows, rooms and any other items are approximate and no responsibility is taken for any error, omission, or mis-statement. This plan is for illustrative purposes only and should be used as such by any prospective purchaser. The services, systems and appliances shown have not been tested and no guarantee as to their operability or efficiency can be given