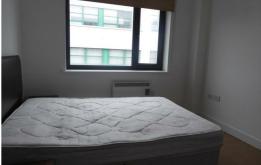

#### **Bedroom**

9'11" x 9'10" (3.03 x 3.02)

Window to the front elevation, electric heater, recess spot lights, television point.