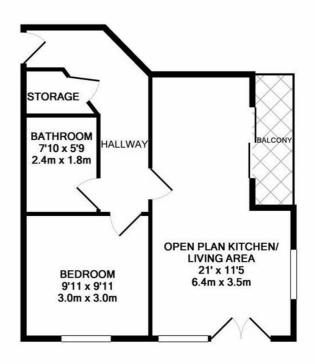

#### Hallway

Intercom phone, electric heater, good sized storage cupboard.

## Open Plan Living/Kitchen Area

21'0" x 11'5" (6.41 x 3.49)

Window to the side elevation along with a sliding door leading out to the balcony. double doors to the front elevation with a juliet balcony. recess spot lighting, electric heater. Comprising a range of wall, drawer and base units with work top surfaces, integrated cooker with four ring electric hob and extractor hood above, space for washing machine and fridge.

#### **Bedroom**

9'11" x 9'10" (3.03 x 3.02)

Window to the front elevation, electric heater, recess spot lights, television point.

#### **Bathroom**

7'10" x 5'9" (2.39 x 1.76)

Comprising a three piece bathroom suite benefiting from low level WC, vanity wash hand basin with mixer tap and stroage below, bath with shower above and shower screen, tiled flooring.

### **Balcony**

Sliding door from the kitchen, overlooking london road.

Whilst every attempt has been made to ensure the accuracy of the floor plan contained here, measurements of doors, windows, rooms and any other items are approximate and no responsibility is taken for any error, omission, or mis-statement. This plan is for illustrative purposes only and should be used as such by any prospective purchaser. The services, systems and appliances shown have not been tested and no guarantee as to their operability or efficiency can be given