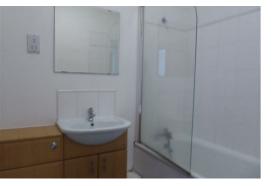

#### **Bathroom**

7'10" x 5'9" (2.39 x 1.76)

Comprising a three piece bathroom suite benefiting from low level WC, vanity wash hand basin with mixer tap and stroage below, bath with shower above and shower screen, tiled flooring.