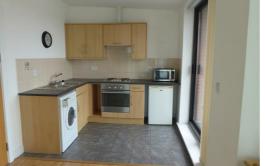

## Open Plan Living/Kitchen Area

21'0" x 11'5" (6.41 x 3.49)

Window to the side elevation along with a sliding door leading out to the balcony. double doors to the front elevation with a juliet balcony. recess spot lighting, electric heater. Comprising a range of wall, drawer and base units with work top surfaces, integrated cooker with four ring electric hob and extractor hood above, space for washing machine and fridge.