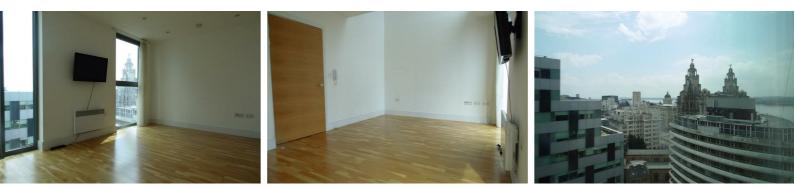

### Lounge

Partial double height ceiling, floor to ceiling windows, view towards Liver Building, wooden floor, spot lighting and flush storage cupbaords.

# Bedroom 2

Natural carpeted flooring, ceiling spot lights, access to balcony via sliding door.