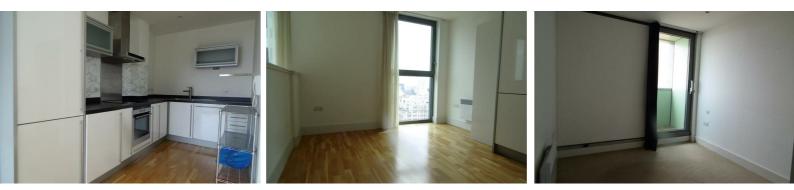

# Kitchen/Diner

White wall and base units, integrated fridge and freezer, oven, hob, extractor fan, dishwasher, stainless steel sink and draining board, wooden floor, ceiling spot lights, floor to ceiling window and dining area.

# Bedroom 1

Natural carpeted flooring, ceiling spot lights, built in wardrobes, sliding door leading to balcony, access to ensuite bathroom.