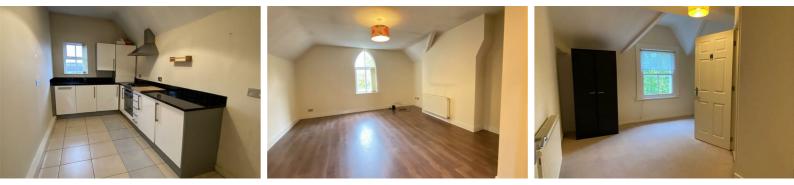

# Lounge

UPVC double glazed window, radiator

#### **Kitchen**

Wall and base units, fridge freezer, electric cooker and gas hob, washing machine, dishwasher, UPVC double glazed window