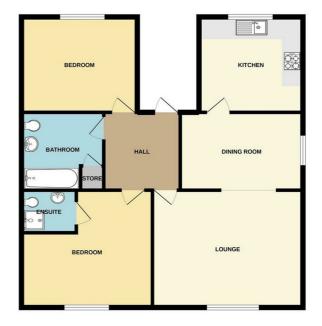

#### Bedroom 2

UPVC double glazed window, radiator

Whilst every attempt has been made to ensure the accuracy of the floopfan contained here, measurements of doors, windows, norms and any other terms are approximate and no negonstability is taken for any error, omission or mis-statement. This plan is for illustrative purposes only and should be used as such by any prosterective purchaser. The envirous, subtrans, and acciliances shown have not been tested and no caucarde