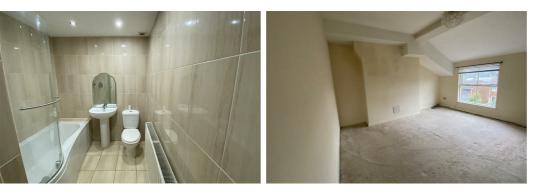

### Bathroom

Low level WC, sink, bath with shower overhead

# Bedroom 1

UPVC double glazed window, radiator