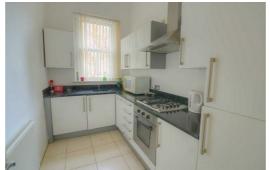

## **Kitchen**

Range of units, fridge freezer, electric cooker and gas hob, washing machine, dishwasher