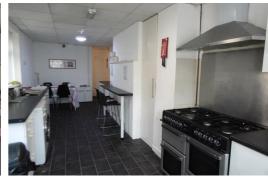

 $There \ are \ two \ communal \ living \ rooms, shared \ kitchen \ with \ all \ appliances \ and \ communal \ rear \ garden \ for \ tenants.$ 

When occupied the rooms have been achieving between £100-£120 per week. This includes bills and WiFi. Ideal for working professionals as this property is close to Aintree Hospital and public transport links are right on the door step with access to Liverpool City Centre and beyond.