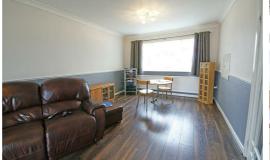

# Lounge Dining Room

23'3" x 10'9" (7.1 x 3.3)

UPVC double glazed windows dual aspect, radiator x 2 and laminate flooring