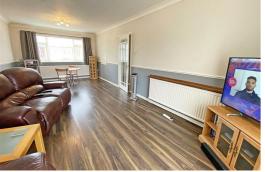

# Lounge Dining Room

23'3" x 10'9" (7.1 x 3.3)

UPVC double glazed windows dual aspect, radiator x 2 and laminate flooring