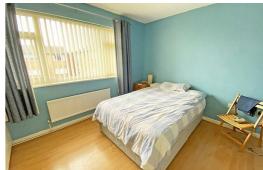

#### Bedroom 1

10'9" x 12'1" (3.3 x 3.7)

UPVC double glazed window, radiator, built in wardrobes and laminate flooring

#### Bedroom 2

10'9" x 11'9" (3.3 x 3.6)

UPVC double glazed window, radiator, fitted wardrobes