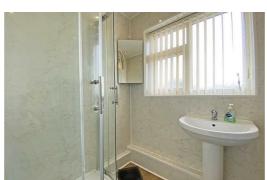

# **Shower Room**

5'2" x 5'6" (1.6 x 1.7)

UPVC double glazed frosted window, low level WC, pedestal wash hand basin, walk in shower cubicle with mains shower, chrome ladder towel rail