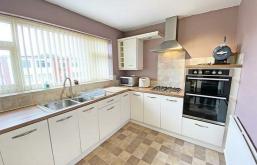

#### Kitchen

11'9" x 7'10" (3.6 x 2.4)

UPVC double glazed window, range of wall and base units, stainless steel one and half bowl sink with mixer tap, gas hob with extractor fan above, electric oven and radiator