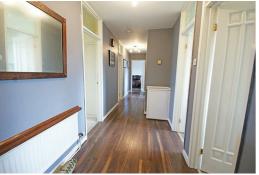

# Hallway

24'7" x 5'2" (7.5 x 1.6)

Intercom entry system laminate flooring, radiator and access to all rooms