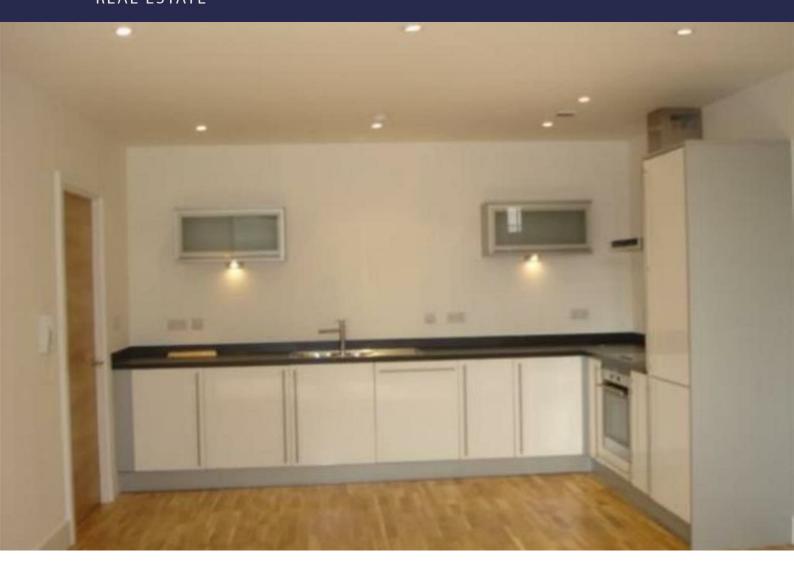

### **Kitchen**

#### 9'9" x 5'10" (2.98 x 1.80)

Wood strip flooring, range of wall and base units, flat edged work surfaces, integrated electric hob and oven with extractor hood, steel splashbacks, 1 & 1/2 bowl sink and drainer with mixer tap, integrated dishwasher, integrated washer dryer, integrated fridge freezer, recessed spotlights to ceiling.