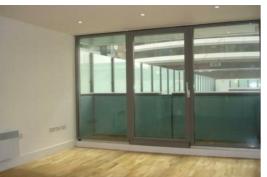

# Open Plan Living/Diner

14'0" x 9'10" (4.29 x 3.01)

Wood strip flooring, 3 x double glazed ceiling to floor windows, 1 x double glazed ceiling to floor glass door leading to outside private terrace, 2 x wall mounted electric heaters, recessed spotlights to ceiling, open plan kitchen