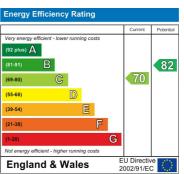

**Master Bedroom**

15'7" x 10'7" (4.77 x 3.23)

2 x ceiling to floor double glazed windows, wall mounted electric heater, fitted wardrobes, recessed spotlights to ceiling.

#### **En-Suite**

7'8" x 5'6" (2.35 x 1.68)

Tiled flooring, low level w/c, hand wash basin, tiled bath with shower attachment and splash guard, chrome vertical towel warmer, recessed spotlights to ceiling, tiled to compliment.

# Bedroom 2

16'4" x 10'7" (4.98 x 3.23)

2 x double glazed ceiling to floor windows, wall mounted electric heater, fitted wardrobes, recessed spotlights to ceiling.

#### **Shower Room**

4'10" x 4'1" (1.48 x 1.26)

Tiled flooring, low level w/c, hand wash basin, built in shower cubicle with power shower, chrome vertical towel warmer, recessed spotlights to ceiling, tiled to compliment.