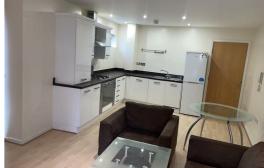

Fully Furnished TWO Bedroom ground Floor Apartment complete with allocated parking, The property comprises of hallway, open plan lounge/kitchen with appliances, Two double bedrooms with an en suite bathroom, modern bathroom with gas central heating. This apartment has recently been refurbished.