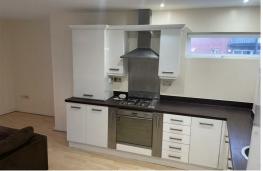

Fully Furnished TWO Bedroom ground Floor Apartment complete with allocated parking, The property comprises of hallway, open plan lounge/kitchen with appliances, Two double bedrooms with an en suite bathroom, modern bathroom with gas central heating. This apartment has recently been refurbished.