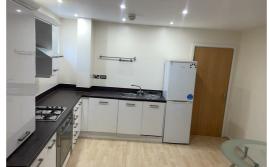

Fully Furnished TWO Bedroom ground Floor Apartment complete with allocated parking, The property comprises of hallway, open plan lounge/kitchen with appliances, Two double bedrooms with an en suite bathroom, modern bathroom with gas central heating. This apartment has recently been refurbished.