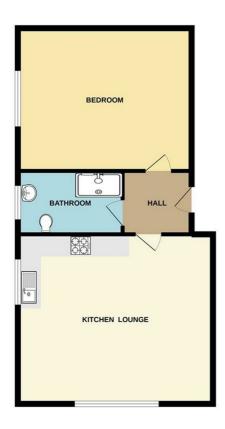

The property briefly comprises; Communal entrance hall, inner entrance hall, living room, kitchen, bedroom and shower room.

 $Benefits\ include\ gas\ central\ heating, double\ glazing, secure\ parking\ and\ entry\ phone\ system.$ 

Early viewing is essential as properties in this area are taken up very quickly.

Council Tax: Band: A Deposit: £675 Tenancy Term: 12 months

GROUND FLOOR

Whitst every attempt has been made to ensure the accuracy of the floorplan contained here, measuremen of doors, windows, rooms and any other items are approximate and no responsibility is taken for any erro mission or mis statement. This plan is for illustration purposes only and should be used as such by any prospective purchaser. The services, systems and appliances shown have not been tested and no guarant to the purchaser. The services, systems and appliances shown have not been tested and no guarant to the purchaser.