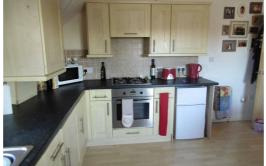

The property briefly comprises; Communal entrance hall, inner entrance hall, living room, kitchen, bedroom and shower room.

 $Benefits\ include\ gas\ central\ heating, double\ glazing, secure\ parking\ and\ entry\ phone\ system.$ 