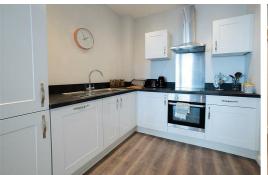

#### Lounge/ Kitchen

Double glazed window, electric wall heaters, wooden flooring, kitchen comprises of a range of fitted base and wall units, integrated Electric Oven and Hob, Fridge Freezer, dishwasher