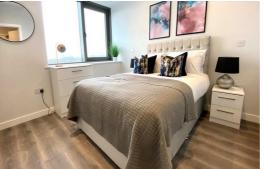

### **Bedroom**

Double glazed window, electric heater, furnishing includes: - Double bed with mattress, side tables, chest of drawers, built in wardrobes