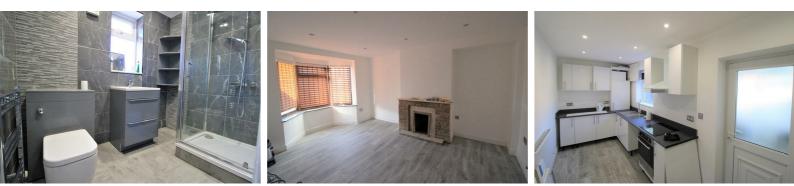

#### 6'6" x 17'8" (2 x 5.4)

Newly fitted kitchen with a range of wall and base units, integrated electric oven, hob and extractor, stainless steel sink and mixer tap. 1 x radiator, laminate flooring and UPVC door leading to conservatory.

#### 5'6" x 7'10" (1.7 x 2.4)

Newly fitted bathroom, tiled floors and walls, low level w/c, heated towel rack, vanity unit and free standing shower.

35 Liverpool Road / Great Crosby / Liverpool / L23 5SD / United Kingdom / 0151 924 6000 / www. berkeleyshaw.com Berkeley Shaw Estate Agents Ltd. Company No. 07847541 / Berkeley Shaw Property Management Ltd. Company No. 09417565