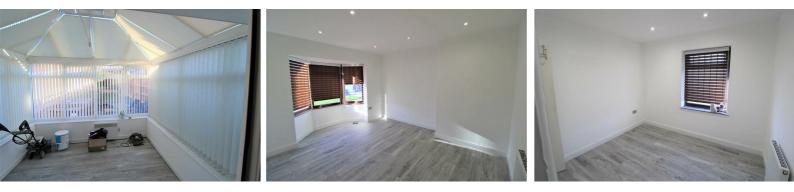

#### Conservatory

10'2" x 9'2" (3.1 x 2.8)

Double glazed, laminate flooring, with door to garden

#### 11'5" x 15'8" (3.5 x 4.8)

Bay window, fitted blinds, laminate floor, 1 x radiator and spot lights.

#### Bedroom Two

10'2" x 9'2" (3.1 x 2.8)

fitted blinds, laminate floor, 1 x radiator and spot lights.

#### **Bedroom Three**

8'10" x 9'10" (2.7 x 3)

fitted blinds, laminate floor, 1 x radiator and spot lights.