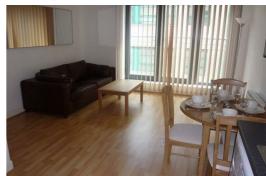

The well planned accommodation includes a security entrance door, stairs and lift to upper floors, private entrance, hallway, sitting/dining room with balcony off, kitchen. Main bedroom and bathroom with walk in shower. The bathroom with white suite has a walk in shower.