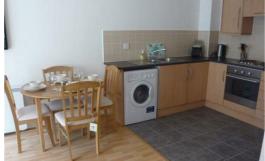

The well planned accommodation includes a security entrance door, stairs and lift to upper floors, private entrance, hallway, sitting/dining room with balcony off, kitchen. Main bedroom and bathroom with walk in shower. The bathroom with white suite has a walk in shower.