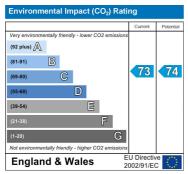

ted kitchen with Electric cooker and gas hob, fitted under counter fridge, one double bedroom, fully tiled bathroom with shower over bath, central heating, double glazing. Private Outside Space. Available Immediately.







## Hallway

**Entrance Door, Carpet** 

## Open Plan Lounge/ Kitchen

PVC Double glazed patio doors, Carpet to Lounge, Tiled floor to Kitchen, range of fitted base and wall units, integrated under counter fridge, Electric Cooker and Gas hob, Extractor hood, Radiator and Blinds

#### **Bathroom**

Fully tiled wall and Floor, Three Piece suite with Bath with shower over, Sink and Low Level W.C. Cupboard housing Boiler, Radiator

#### **Bedroom One**

PVC Double Glazed Window, Carpet, Blinds and Radiator.

### **Private Exterior**

Enclosed rear exterior, stoned area.