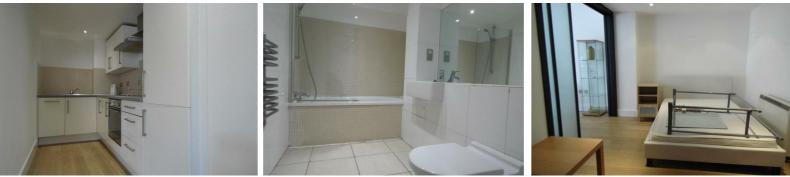

### Hallway

Bathroom

#### Bedroom

#### Kitchen

|                                                 |       | Current | Potential |
|-------------------------------------------------|-------|---------|-----------|
| Very environmentally friendly - lower CO2 emis  | sions |         |           |
| (92 plus) 🖄                                     |       |         |           |
| (81-91)                                         |       |         |           |
| (69-80)                                         |       |         |           |
| (55-68)                                         |       |         |           |
| (39-54)                                         |       |         |           |
| (21-38)                                         |       |         |           |
| (1-20)                                          | G     |         |           |
| Not environmentally friendly - higher CO2 emiss | sions |         |           |