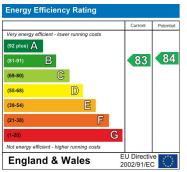

#### Kitchen

|                                                 |       | Current | Potential |
|-------------------------------------------------|-------|---------|-----------|
| Very environmentally friendly - lower CO2 emis  | sions |         |           |
| (92 plus) 🖄                                     |       |         |           |
| (81-91)                                         |       |         |           |
| (69-80)                                         |       |         |           |
| (55-68)                                         |       |         |           |
| (39-54)                                         |       |         |           |
| (21-38)                                         |       |         |           |
| (1-20)                                          | G     |         |           |
| Not environmentally friendly - higher CO2 emiss | sions |         |           |