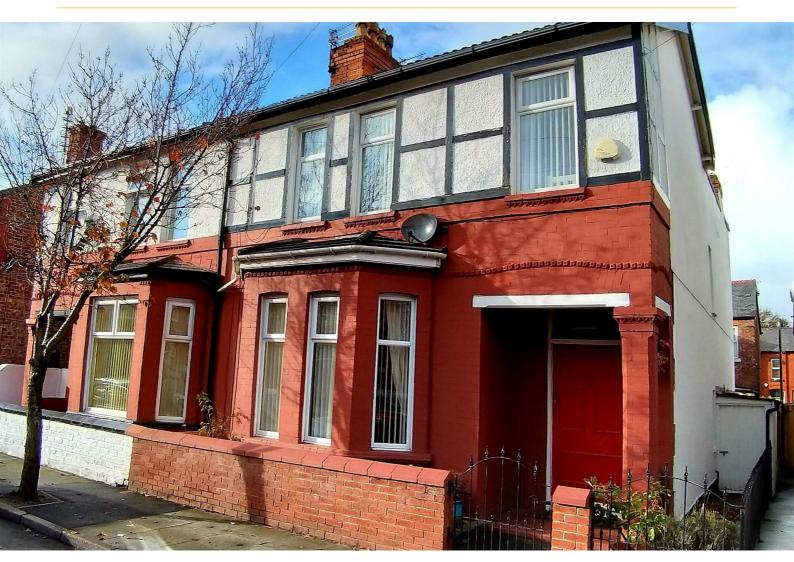

# 23 Fir Road, Liverpool, Merseyside L22 4QL Offers In Excess Of £350,000

BERKELEY SHAW are delighted to present for sale this simply stunning semi-detached house in Waterloo. This 4 BED SEMI DETACHED property is an ideal family home, and given its close proximity to Crosby village and excellent schools, local shops, parks and transport links, will be an excellent buy.

The property has been renovated and modernized to an exceptional standard throughout whilst retaining some original features.

On the ground floor there is a vestibule, hallway, 2 reception rooms, kitchen and WC. To the first floor there are 4 bedrooms and a family bathroom.