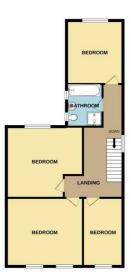

The property has been renovated and modernized to an exceptional standard throughout whilst retaining some original features.

On the ground floor there is a vestibule, hallway, 2 reception rooms, kitchen and WC. To the first floor there are 4 bedrooms and a family bathroom.

#### **Bedroom 1 Front**

12'9" x 11'5" (3.9 x 3.5) UPVC double glazed window, radiator

Bedroom 2

14'1" x 11'9" (4.3 x 3.6) UPVC double glazed window, radiator

**Bedroom 3 Front** 11'5" x 7'6" (3.5 x 2.3) UPVC double glazed window, radiator

## Bedroom 4 Rear

9'6" x 9'2" (2.9 x 2.8) UPVC double glazed window, radiator

# Family Bathroom

1ST FLOOR

35 Liverpool Road / Great Crosby / Liverpool / L23 5SD / United Kingdom / 0151 924 6000 / www. berkeleyshaw.com Berkeley Shaw Estate Agents Ltd. Company No. 07847541 / Berkeley Shaw Property Management Ltd. Company No. 09417565