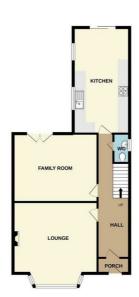

The property has been renovated and modernized to an exceptional standard throughout whilst retaining some original features.

On the ground floor there is a vestibule, hallway, 2 reception rooms, kitchen and WC. To the first floor there are 4 bedrooms and a family bathroom.

1ST FLOOR

35 Liverpool Road / Great Crosby / Liverpool / L23 5SD / United Kingdom / 0151 924 6000 / www. berkeleyshaw.com Berkeley Shaw Estate Agents Ltd. Company No. 07847541 / Berkeley Shaw Property Management Ltd. Company No. 09417565