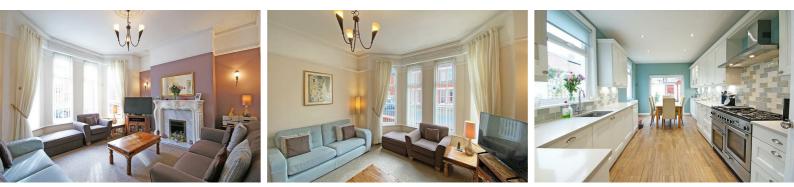

## **Reception Room 1**

14'1" x 13'9" (4.3 x 4.2)

UPVC double glazed window, gas fire with surround, There is a paved area to the front. To the rear is a spacious courtyard garden and there is a lean to at the side of the

# Reception Room 2

11'9" x 14'1" (3.6 x 4.3)

UPVC double glazed patio doors, gas fire with surround, radiator.

#### 18'8" x 9'10" (5.7 x 3)

Range of wall and base units, quartz worktops, double cooker, extractor fan, stainless steel sink with mixer tap, integrated dishwasher, integrated washing machine, integrated tumble dryer, integrated fridge and freezer, UPVC double glazed windows x 2, UPVC double glazed sliding doors to rear, tiled floor.