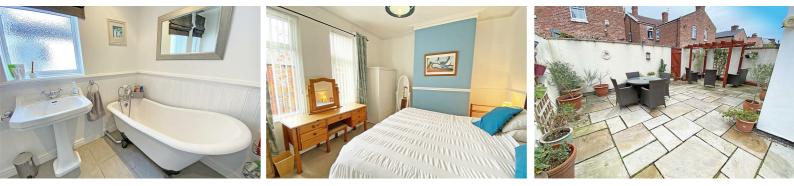

# Family Bathroom

# 8'6" x 6'6" (2.6 x 2)

Low level WC, pedestal sink, roll top bath, walk in shower, UPVC double glazed window x 2, tiled floor.

#### **Bedroom 1 Front**

12'9" x 11'5" (3.9 x 3.5) UPVC double glazed window, radiator

Bedroom 2

14'1" x 11'9" (4.3 x 3.6) UPVC double glazed window, radiator

**Bedroom 3 Front** 11'5" x 7'6" (3.5 x 2.3) UPVC double glazed window, radiator

#### Outside

There is a paved area to the front. To the rear is a spacious courtyard garden and there is a lean to at the side of the property, currently used for storage. There is a pergola and timber gate to rear.